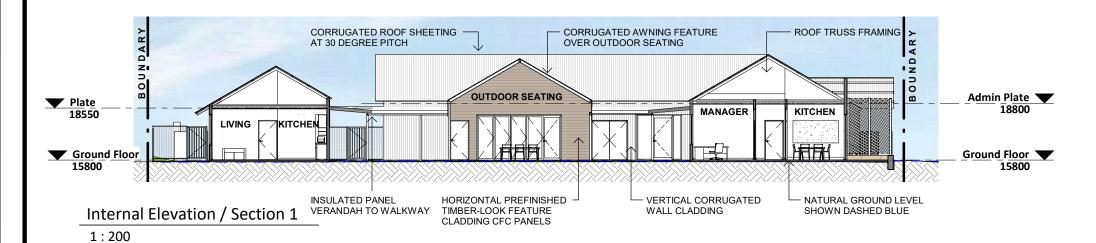

### BUILDING TO MEET CYCLONIC REGION C, TERRAIN CATEGORY 2 REQUIREMENTS SCALE @ A3: 1:200 DRAWN: DRAWING TITLE Minister for Works Government of Western Australia WHITEHAUS LH Internal Elevations & Sections SCALE @ A1: 1:100 Department of Finance Mental Health Commission APPROVED: DRAWING No. **DESIGN DEVELOPMENT** architecture | interior design | drafting GΑ PROJECT Lease Area 5 - Portion of Lot 3144, 78 Dora Street, Government of Western Australia PROJECT TITLE PROJECT No. A For Approval 06/09/21 2 Church Street PERTH 6000 | (08) 9226 3236 Broome, WA BROOME STEP UP / STEP DOWN FACILITY 20126 ABN: 66 159 398 428 admin@whitehaus.com.au REV DESCRIPTION DATE