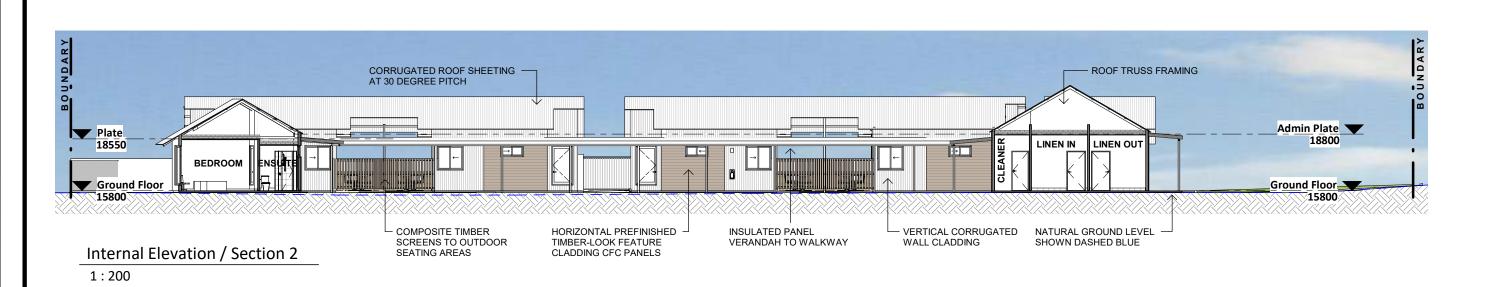

### BUILDING TO MEET CYCLONIC REGION C, TERRAIN CATEGORY 2 REQUIREMENTS SCALE @ A3: 1:200 DRAWN: DRAWING TITLE Minister for Works Government of Western Australia WHITEHAUS LH Internal Elevations & Sections SCALE @ A1: 1:100 Department of Finance Mental Health Commission APPROVED: DRAWING No. **DESIGN DEVELOPMENT** architecture | interior design | drafting GΑ PROJECT Lease Area 5 - Portion of Lot 3144, 78 Dora Street, Government of Western Australia PROJECT TITLE PROJECT No. A For Approval 06/09/21 2 Church Street PERTH 6000 | (08) 9226 3236 Broome, WA BROOME STEP UP / STEP DOWN FACILITY 20126 ABN: 66 159 398 428 admin@whitehaus.com.au REV DESCRIPTION DATE