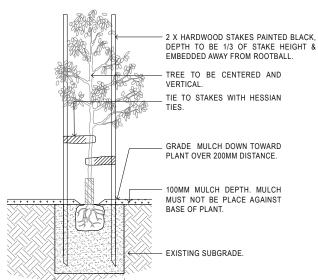

Broome Health and Wellbeing Campus Planting Palette & Typical Details

udla pty. ltd. www.udla.com.au +61 8 9336 7577 Level 1A, 3-5 Josephson St, Fremantle, 6160. This drawing is and at all times remains the exclusive property of UDLA Pty Ltd.

Typical Planting Detail - Tubestock

PROJECT NAME: Broome Health and Wellbeing

Campus

DRAWN: CLIENT: Development WA KT

SCALE:

DRAWING: MP-003

ISSUE DATE: DEC 2020

I REVISION: