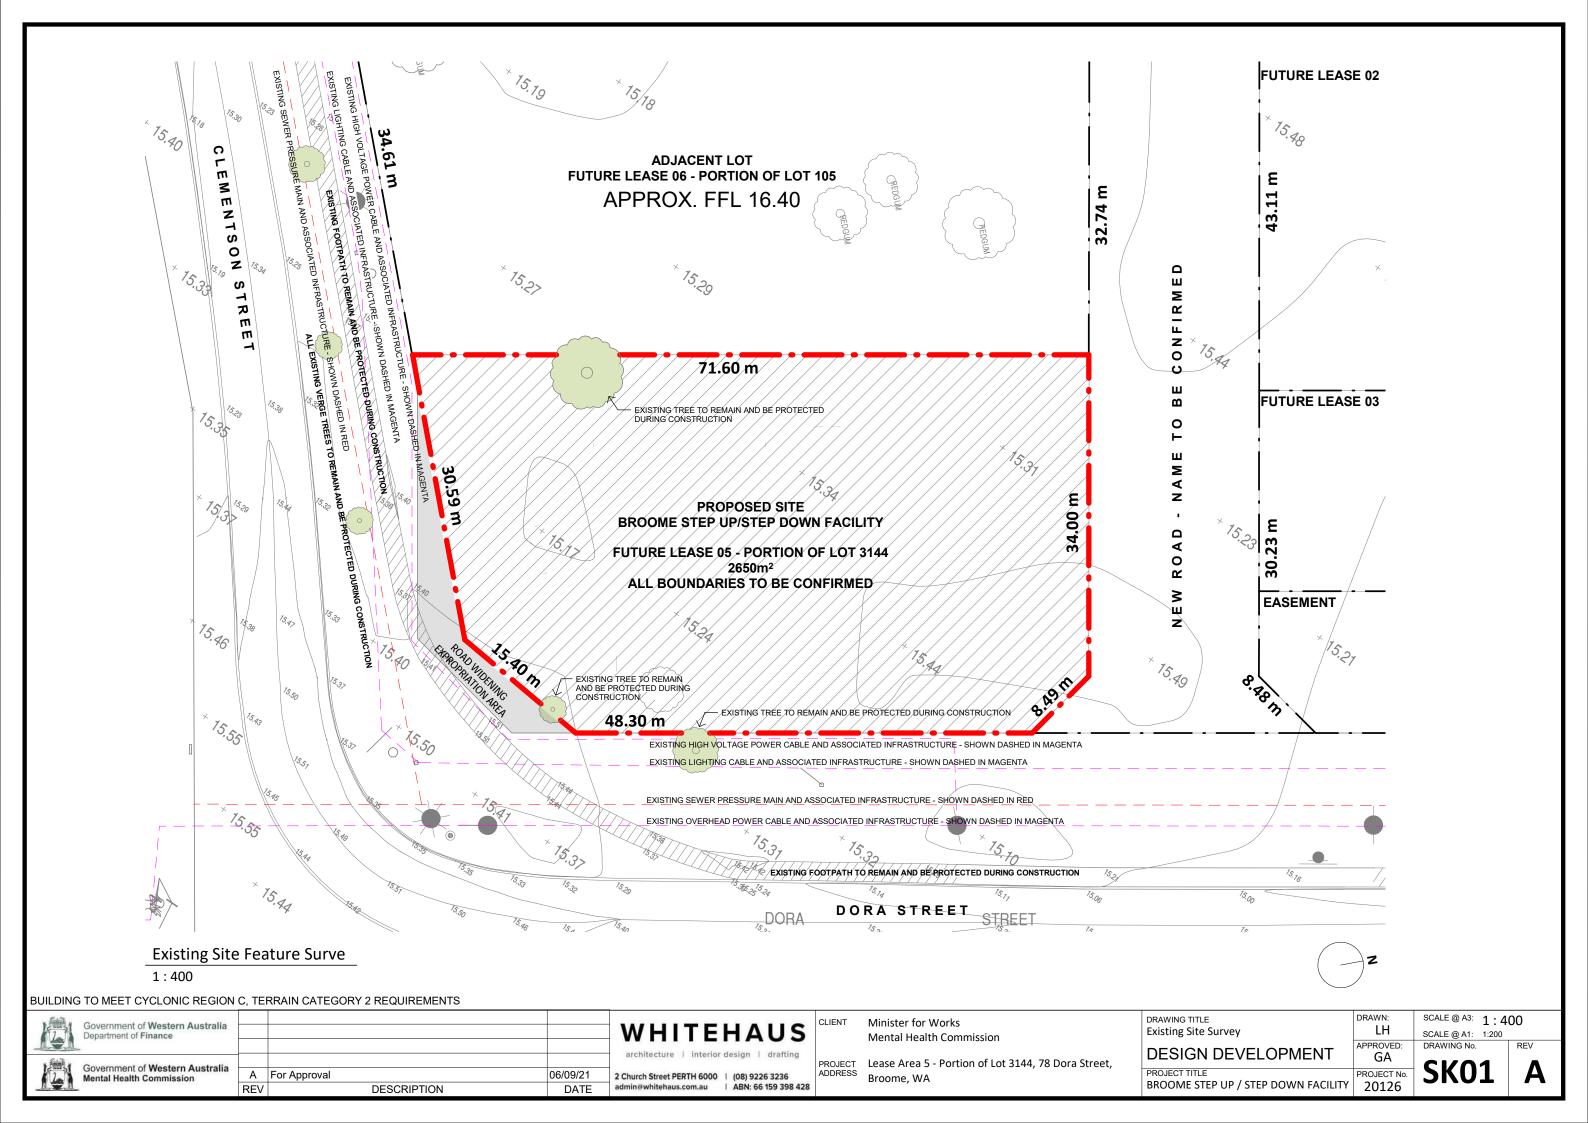

BUILDING TO MEET CYCLONIC REGION C, TERRAIN CATEGORY 2 REQUIREMENTS

| Government of Western Australia<br>Department of Finance |     |              |          | WHITEHAUS                                                                              |
|----------------------------------------------------------|-----|--------------|----------|----------------------------------------------------------------------------------------|
| Government of Western Australia Mental Health Commission | Α   | For Approval | 06/09/21 | architecture   interior design   drafting  2 Church Street PERTH 6000   (08) 9226 3236 |
| Mental rieatti Commission                                | DEV | DECODIDATION | DATE     | admin@whitehaus.com.au   ARN: 66 159 398 /                                             |