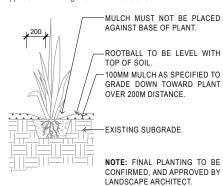

Broome Health and Wellbeing Campus Planting Palette & Typical Details

udla pty. ltd. www.udla.com.au +61 8 9336 7577 Level 1A, 3-5 Josephson St, Fremantle, 6160. This drawing is and at all times remains the exclusive property of UDLA Pty Ltd.

Typical Planting Detail - Tubestock

PROJECT NAME: Broome Health and Wellbeing

Campus

DRAWN: CLIENT: Development WA KT

SCALE:

DRAWING: MP-003

ISSUE DATE: DEC 2020

I REVISION: