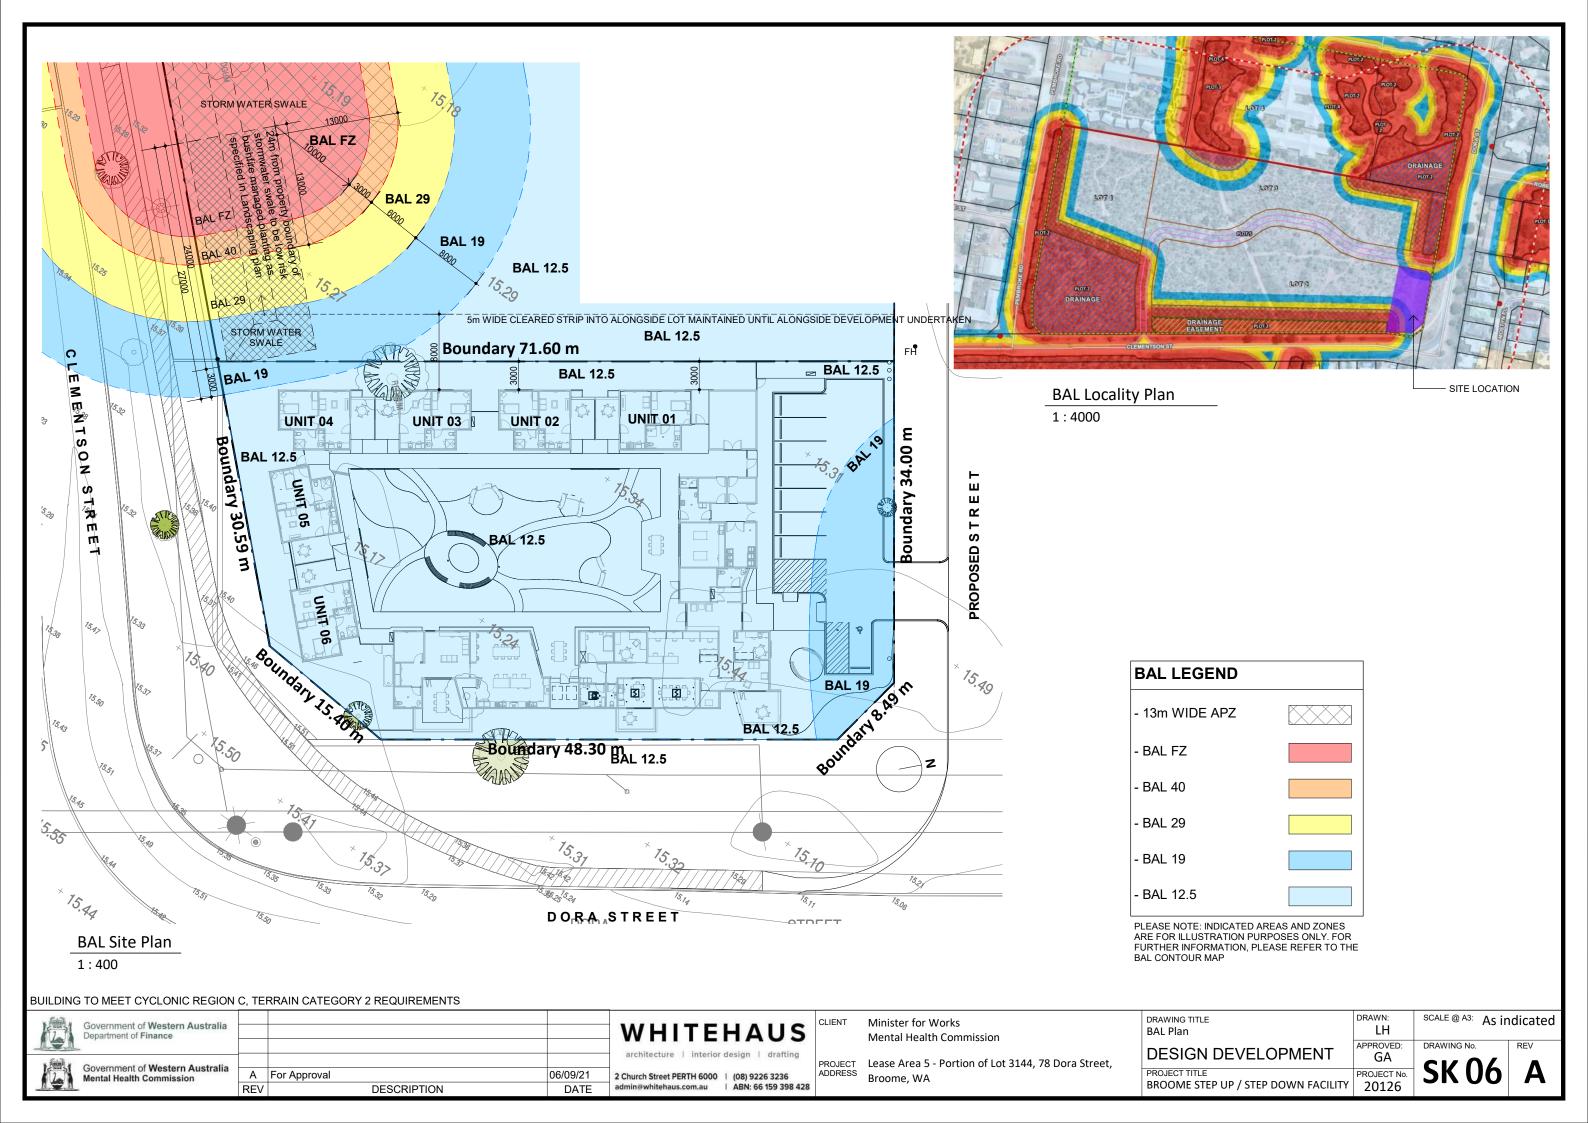

BUILDING TO MEET CYCLONIC REGION C, TERRAIN CATEGORY 2 REQUIREMENTS

| Government of Western Australia<br>Department of Finance |     |              |          | WHITEHAUS                                                                              |
|----------------------------------------------------------|-----|--------------|----------|----------------------------------------------------------------------------------------|
| Government of Western Australia Mental Health Commission | Α   | For Approval | 06/09/21 | architecture   interior design   drafting  2 Church Street PERTH 6000   (08) 9226 3236 |
| Mental rieatti Commission                                | DEV | DECODIDATION | DATE     | admin@whitehaus.com.au   ARN: 66 159 398 /                                             |

### BUILDING TO MEET CYCLONIC REGION C, TERRAIN CATEGORY 2 REQUIREMENTS SCALE @ A3: 1:200 DRAWN: DRAWING TITLE Minister for Works Government of Western Australia WHITEHAUS LH Internal Elevations & Sections SCALE @ A1: 1:100 Department of Finance Mental Health Commission APPROVED: DRAWING No. **DESIGN DEVELOPMENT** architecture | interior design | drafting GΑ PROJECT Lease Area 5 - Portion of Lot 3144, 78 Dora Street, Government of Western Australia PROJECT TITLE PROJECT No. A For Approval 06/09/21 2 Church Street PERTH 6000 | (08) 9226 3236 Broome, WA BROOME STEP UP / STEP DOWN FACILITY 20126 ABN: 66 159 398 428 admin@whitehaus.com.au REV DESCRIPTION DATE