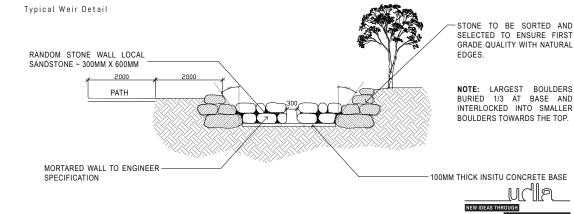

attlepod



Cymbopogan ambiguus Native Lemongrass



Cymbopogan procerus Lemongrass



Ptilotus exaltatus Tall Mulla Mulla



Sesuvium portulacatrum Sea Purslane



Triodia sp. Spinefex



Lomandra longifolia Mat Rush



Ipomoea pes-caprae Beach Morning Glory



Canavalia rosea Bay Bean



Dianella revoluta Blueberry Lilly



Eremophila maculata Emu Bush



Acacia adoxa Grey Whorled Wattle



Scaevola parvifolia Camel Bush



Calytrix exstipulata Kimberley Heather



Grevillea formosa Mt. Brockman Grevillea

Broome Health and Wellbeing Campus Planting Palette & Typical Details

udla pty. ltd. www.udla.com.au +61 8 9336 7577 Level 1A, 3-5 Josephson St, Fremantle, 6160. This drawing is and at all times remains the exclusive property of UDLA Pty Ltd.



Typical Planting Detail - Tubestock





PROJECT NAME: Broome Health and Wellbeing

Campus

DRAWN: CLIENT: Development WA KT

SCALE:

DRAWING: MP-003

ISSUE DATE: DEC 2020

I REVISION:





**AERIAL PERSPECTIVE 01** 

## BUILDING TO MEET CYCLONIC REGION C, TERRAIN CATEGORY 2 REQUIREMENTS

|      | Government of Western Australia<br>Department of Finance    |     |              |          |
|------|-------------------------------------------------------------|-----|--------------|----------|
| 7.13 |                                                             |     |              |          |
| 1    | Government of Western Australia<br>Mental Health Commission | Α   | For Approval | 06/09/21 |
| TAT  |                                                             | REV | DESCRIPTION  | DATE     |

WHITEHAUS architecture | interior