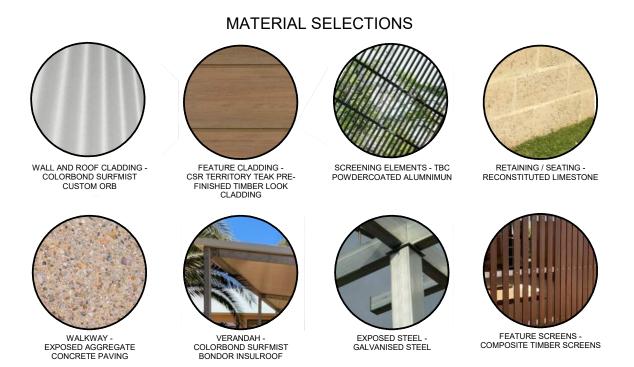

### BUILDING TO MEET CYCLONIC REGION C, TERRAIN CATEGORY 2 REQUIREMENTS SCALE @ A3: 1:200 DRAWN: DRAWING TITLE Minister for Works Government of Western Australia WHITEHAUS LH Internal Elevations & Sections SCALE @ A1: 1:100 Department of Finance Mental Health Commission APPROVED: DRAWING No. **DESIGN DEVELOPMENT** architecture | interior design | drafting GΑ PROJECT Lease Area 5 - Portion of Lot 3144, 78 Dora Street, Government of Western Australia PROJECT TITLE PROJECT No. A For Approval 06/09/21 2 Church Street PERTH 6000 | (08) 9226 3236 Broome, WA BROOME STEP UP / STEP DOWN FACILITY 20126 ABN: 66 159 398 428 admin@whitehaus.com.au REV DESCRIPTION DATE