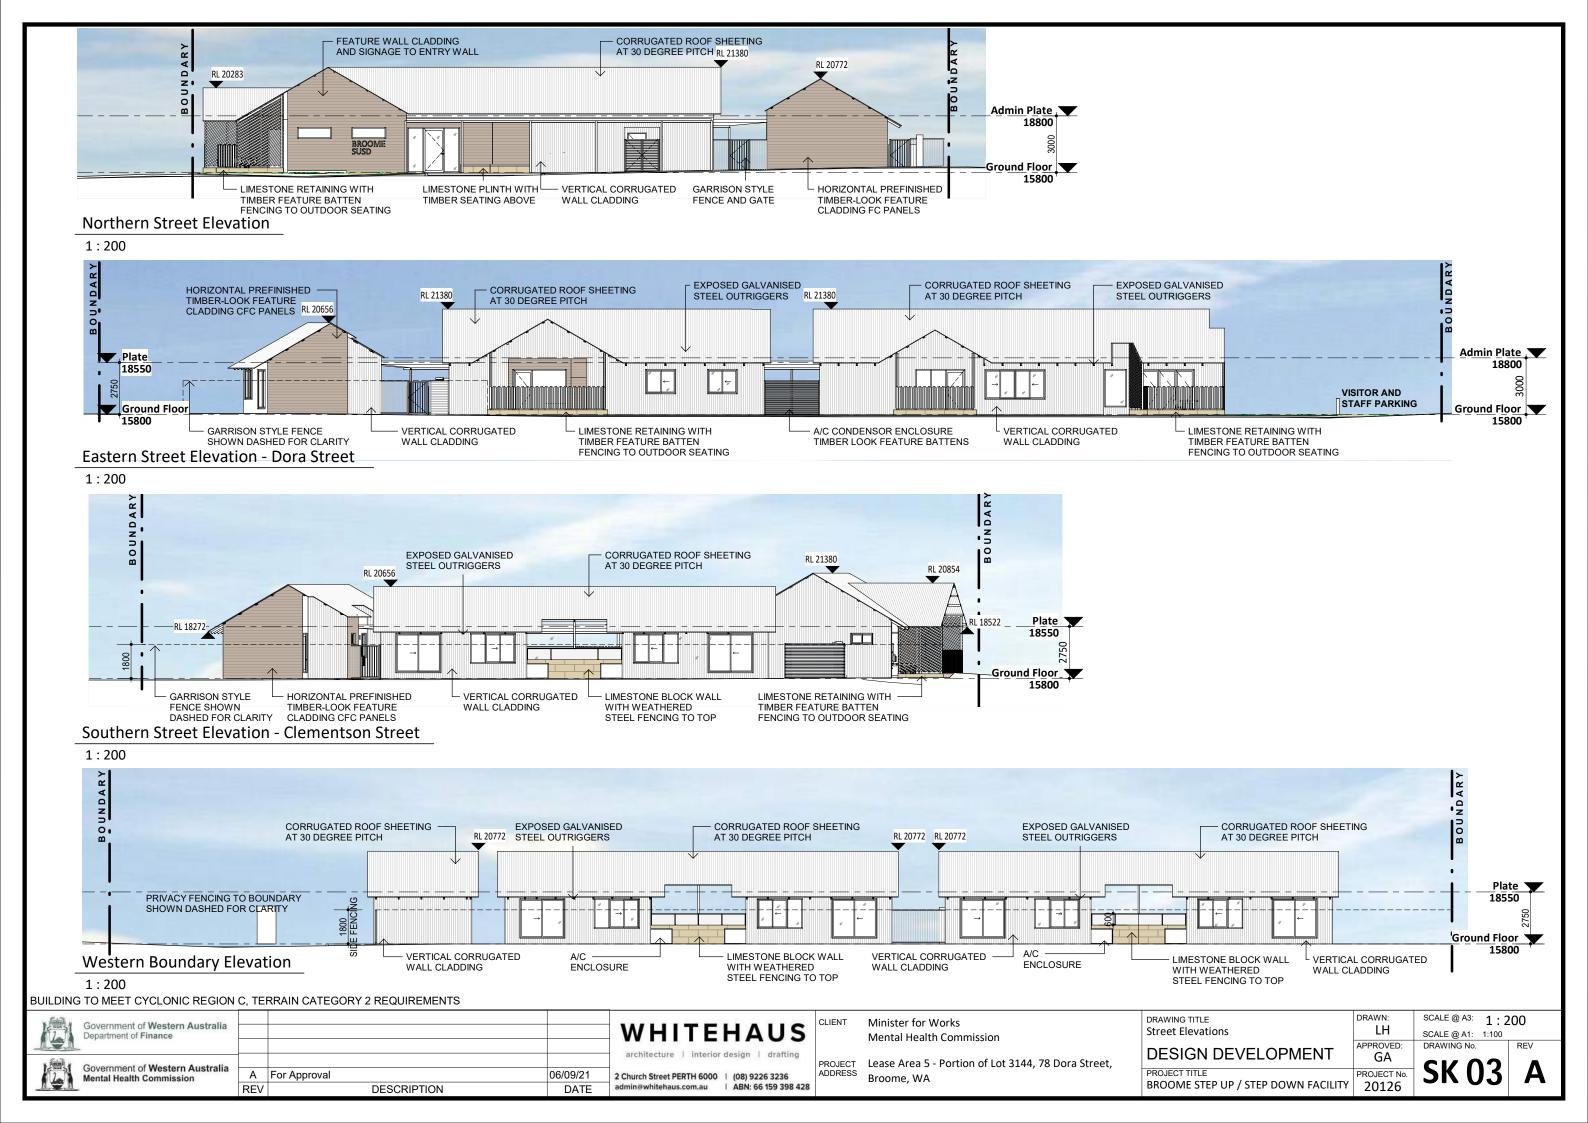

### BUILDING TO MEET CYCLONIC REGION C, TERRAIN CATEGORY 2 REQUIREMENTS SCALE @ A3: 1:200 DRAWN: DRAWING TITLE Minister for Works Government of Western Australia WHITEHAUS LH Internal Elevations & Sections SCALE @ A1: 1:100 Department of Finance Mental Health Commission APPROVED: DRAWING No. **DESIGN DEVELOPMENT** architecture | interior design | drafting GΑ PROJECT Lease Area 5 - Portion of Lot 3144, 78 Dora Street, Government of Western Australia PROJECT TITLE PROJECT No. A For Approval 06/09/21 2 Church Street PERTH 6000 | (08) 9226 3236 Broome, WA BROOME STEP UP / STEP DOWN FACILITY 20126 ABN: 66 159 398 428 admin@whitehaus.com.au REV DESCRIPTION DATE