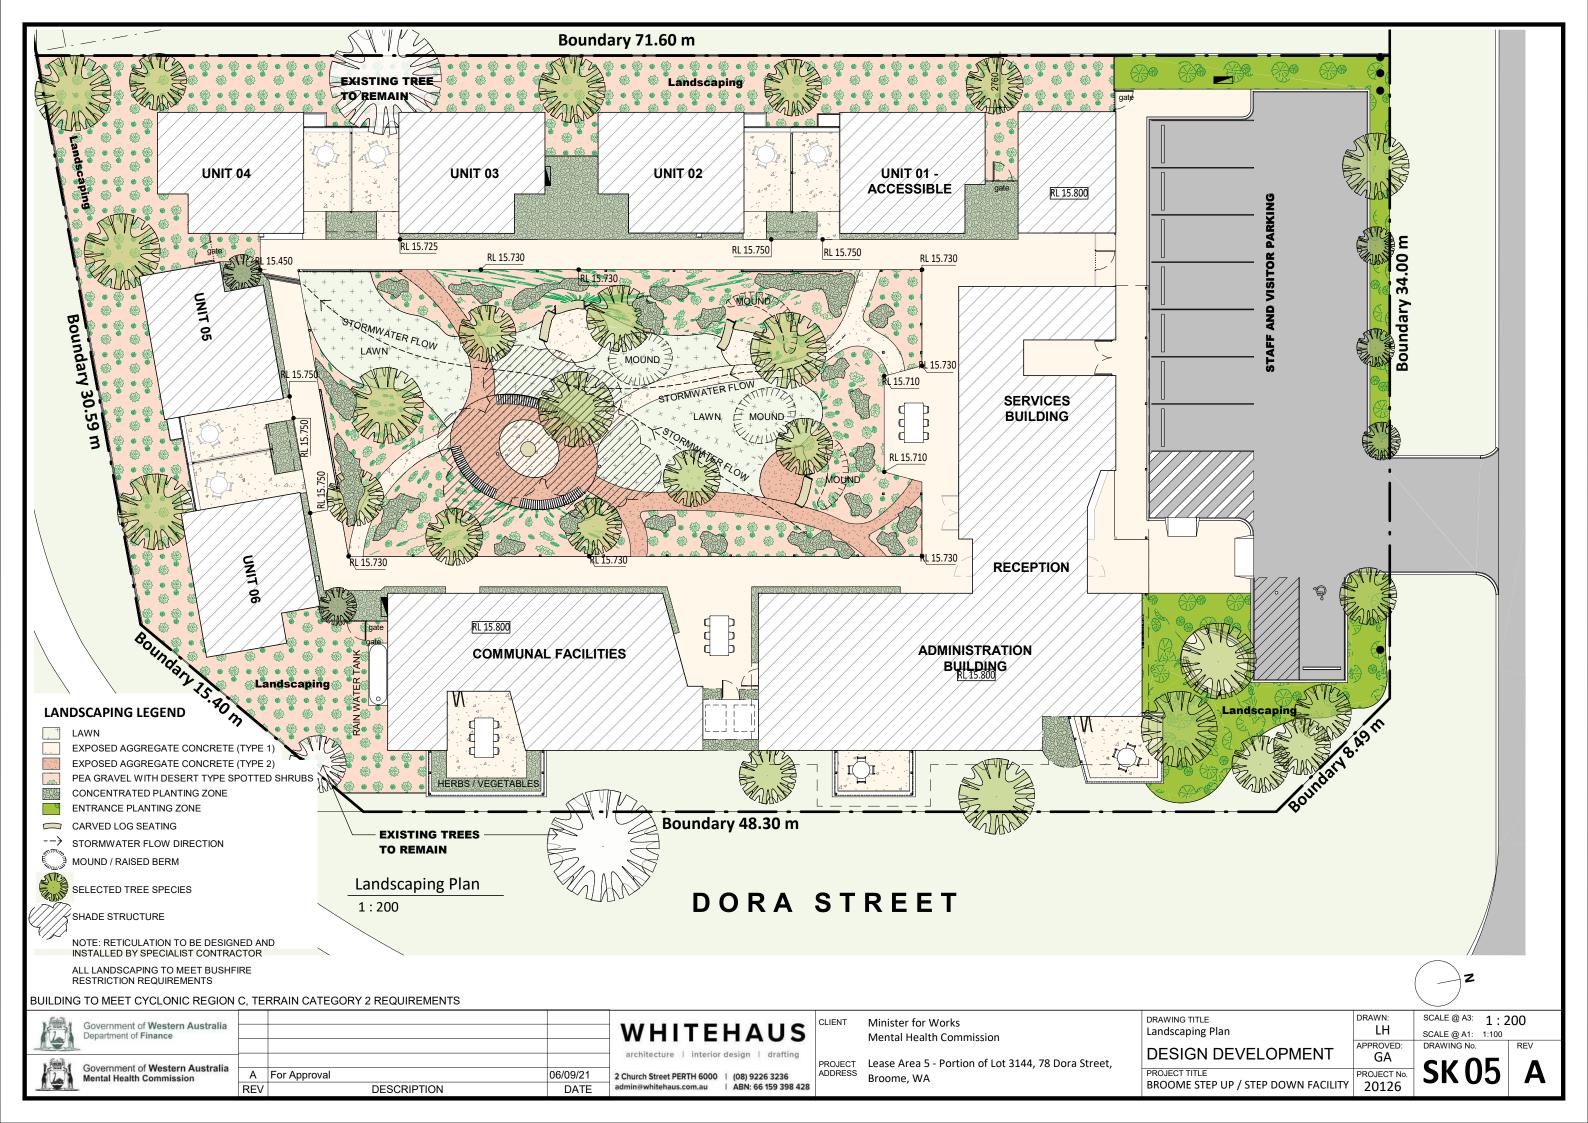

BUILDING TO MEET CYCLONIC REGION C, TERRAIN CATEGORY 2 REQUIREMENTS

| Government of Western Australia<br>Department of Finance |     |              |          | WHITEHAUS                                                                              |
|----------------------------------------------------------|-----|--------------|----------|----------------------------------------------------------------------------------------|
| Government of Western Australia Mental Health Commission | Α   | For Approval | 06/09/21 | architecture   interior design   drafting  2 Church Street PERTH 6000   (08) 9226 3236 |
| Mental rieatti Commission                                | DEV | DECODIDATION | DATE     | admin@whitehaus.com.au   ARN: 66 159 398 /                                             |