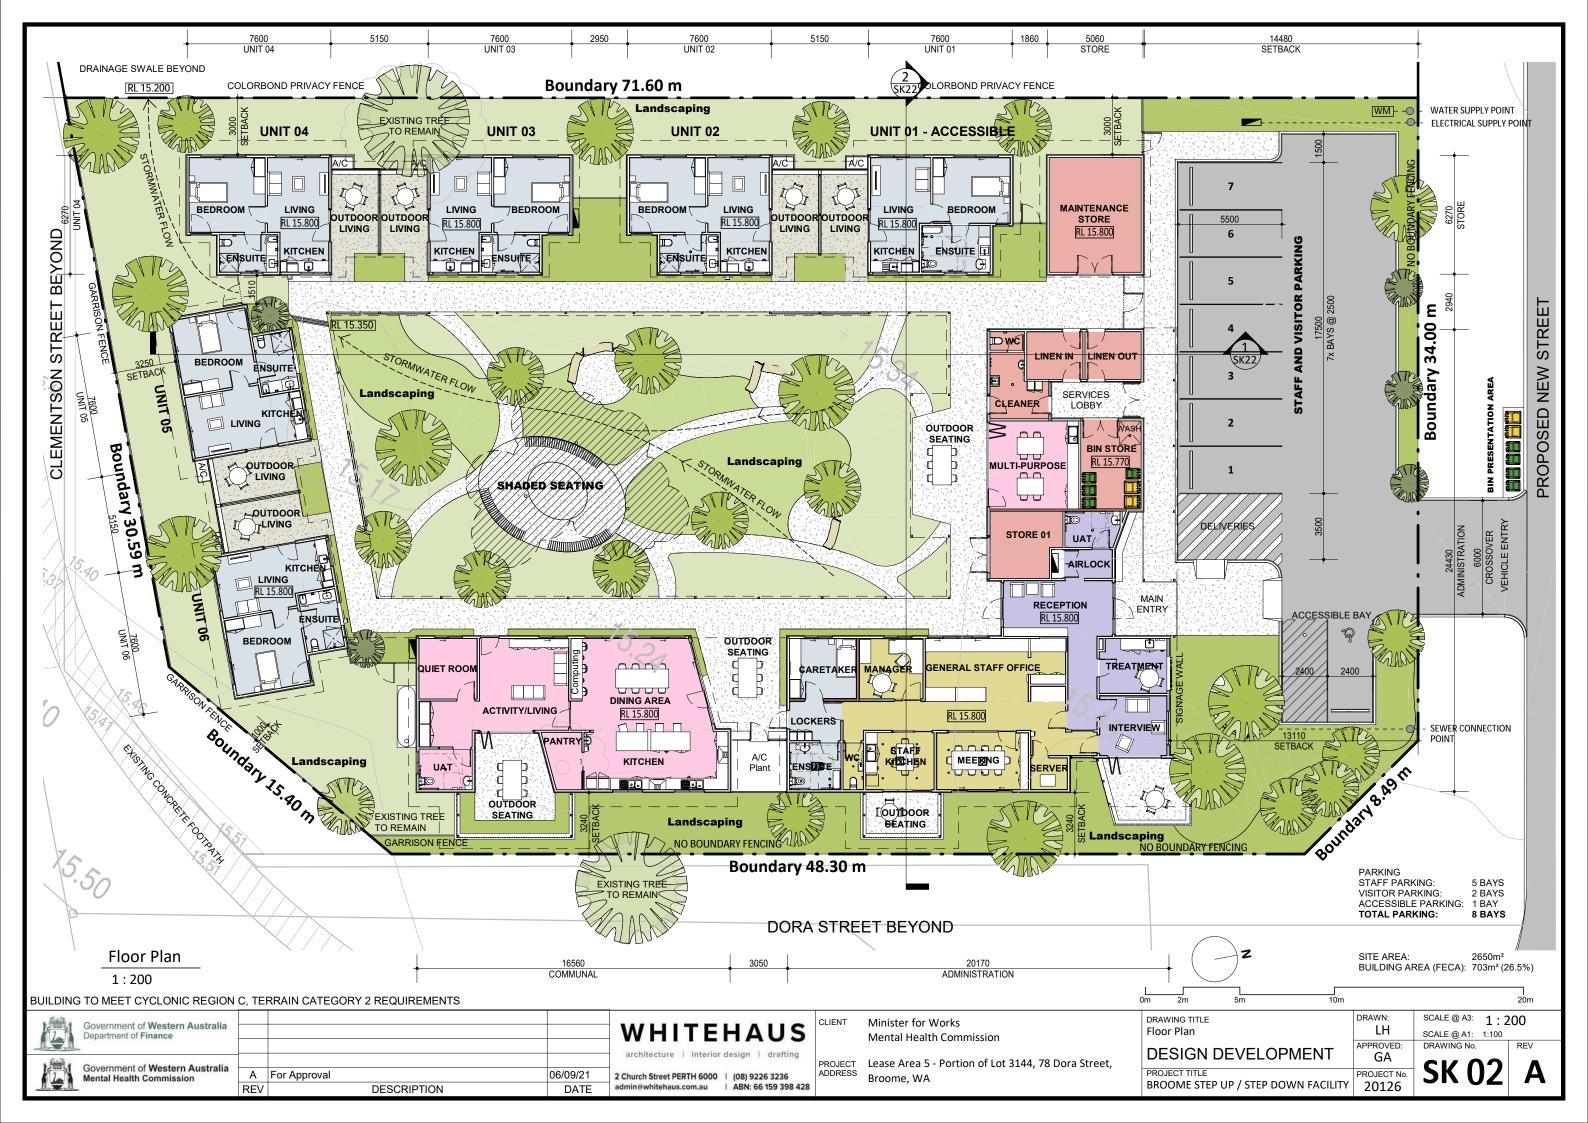

----------------------------------------------------|
| Government of Western Australia Mental Health Commission | Α   | For Approval | 06/09/21 | architecture   interior design   drafting  2 Church Street PERTH 6000   (08) 9226 3236 |
| Mental rieatti Commission                                | DEV | DECODIDATION | DATE     | admin@whitehaus.com.au   ARN: 66 159 398 /                                             |

Minister for Works Mental Health Commission

PROJECT Lease Area 5 - Portion of Lot 3144, 78 Dora Street,

| DRAWING TITLE Entrance Perspective View           |  |
|---------------------------------------------------|--|
| DESIGN DEVELOPMENT                                |  |
| PROJECT TITLE BROOME STEP UP / STEP DOWN FACILITY |  |

SCALE @ A3: DRAWN: APPROVED: GΑ

**SK00** 













### BUILDING TO MEET CYCLONIC REGION C, TERRAIN CATEGORY 2 REQUIREMENTS SCALE @ A3: 1:200 DRAWN: DRAWING TITLE Minister for Works Government of Western Australia WHITEHAUS LH Internal Elevations & Sections SCALE @ A1: 1:100 Department of Finance Mental Health Commission APPROVED: DRAWING No. **DESIGN DEVELOPMENT** architecture | interior design | drafting GΑ PROJECT Lease Area 5 - Portion of Lot 3144, 78 Dora Street, Government of Western Australia PROJECT TITLE PROJECT No. A For Approval 06/09/21 2 Church Street PERTH 6000 | (08) 9226 3236 Broome, WA BROOME STEP UP / STEP DOWN FACILITY 20126 ABN: 66 159 398 428 admin@whitehaus.com.au REV DESCRIPTION DATE





Eucalyptus camaldulensis River Red Gum



Acacia platycarpa Pindan Wattle



Eucalyptus miniata Eucalyptus pantoleuca Pan