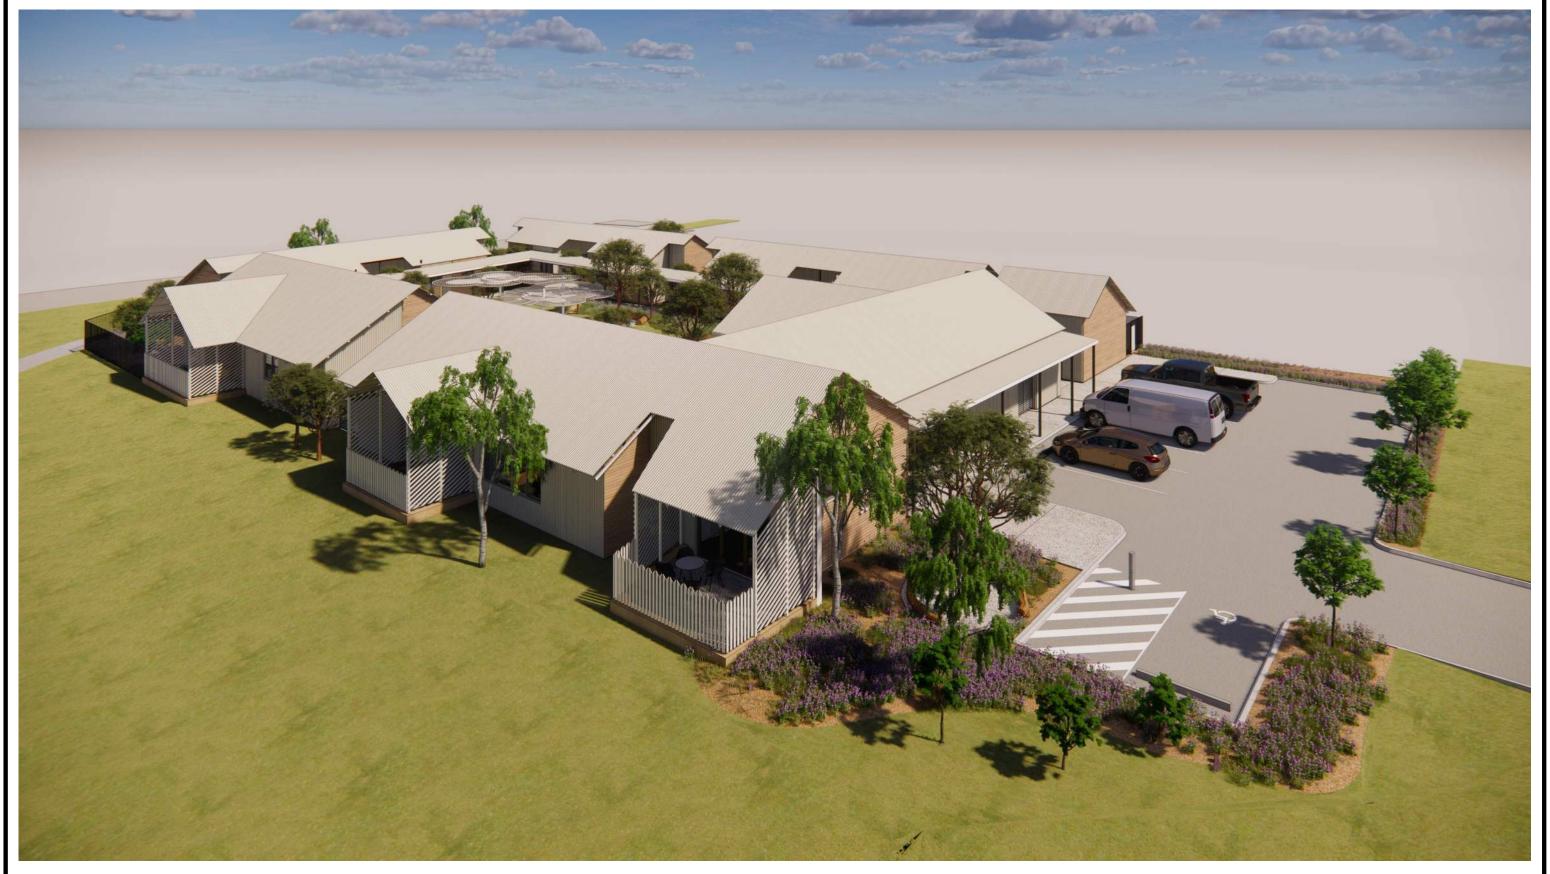

**AERIAL PERSPECTIVE 01** 

## BUILDING TO MEET CYCLONIC REGION C, TERRAIN CATEGORY 2 REQUIREMENTS

|      | Government of Western Australia<br>Department of Finance    |     |              |          |
|------|-------------------------------------------------------------|-----|--------------|----------|
| 7.13 |                                                             |     |              |          |
| 1    | Government of Western Australia<br>Mental Health Commission | Α   | For Approval | 06/09/21 |
| TAT  |                                                             | REV | DESCRIPTION  | DATE     |

WHITEHAUS architecture | interior design | drafting

2 Church Street PERTH 6000 | (08) 9226 3236 admin@whitehaus.com.au | ABN: 66 159 398 428

Minister for Works Mental Health Commission

PROJECT Lease Area 5 - Portion of Lot 3144, 78 Dora Street,
ADDRESS Broome, WA Broome, WA

DRAWING TITLE
Perspective View 01 DESIGN DEVELOPMENT

PROJECT TITLE BROOME STEP UP / STEP DOWN FACILITY PROJECT No. 20126

SCALE @ A3: LH APPROVED:

**AERIAL PERSPECTIVE 02** 

BUILDING TO MEET CYCLONIC REGION C, TERRAIN CATEGORY 2 REQUIREMENTS