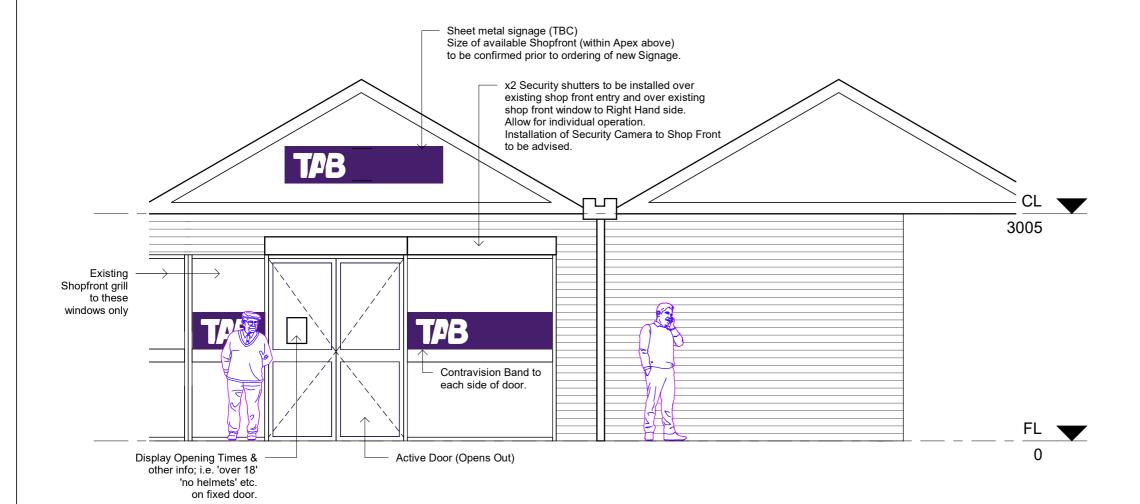

Proposed Shop Front Signage

| D | Revised for Quotation                | 23/10/20 |
|---|--------------------------------------|----------|
| С | Issue for Quotation                  | 21/10/20 |
| В | Revision to Floor Plan               | 13/10/20 |
|   | Preliminary drawings for<br>Approval | 09/10/20 |

RACING AND WAGERING WESTERN AUSTRALIA

PR51 RACEWALL ROLLOUT SL1 AGENCY178 Broome, Shop 22 Prime West Broome Boulevard, 106 Frederick Street, Djugun WA 6725

RDC - DONNA MAGUIRE Tel: 08 9445 5321 Mob:0417 951 824 Email: donna.maguire@rwwa.com.au

Chris Mealor **Property Services Coordinator** Tel: 0438 948 501 Email: chris.mealor@rwwa.com.au 14 HASLER ROAD OSBORNE PARK

| Property Services Coordinator Tel: 0438 948 501 Email: chris.mealor@rwwa.com.au  OSBORNE PARk WA 6017 |          |               | PARK | Μ     |           |      |
|-------------------------------------------------------------------------------------------------------|----------|---------------|------|-------|-----------|------|
| DRAWING: Shop Front Elevation                                                                         |          |               |      |       | 2:15:35   |      |
| DATE:                                                                                                 | 09/10/20 | DWG           |      | _     |           |      |
| DRAWN:                                                                                                | S.Salmon | PR51-178-A109 |      |       | 3/10/2020 |      |
| CHECKED:                                                                                              | DM/CM    | ©             | А3   | SCALE | 1 : 50    | 23/1 |
| ·                                                                                                     |          | ,             |      |       |           |      |