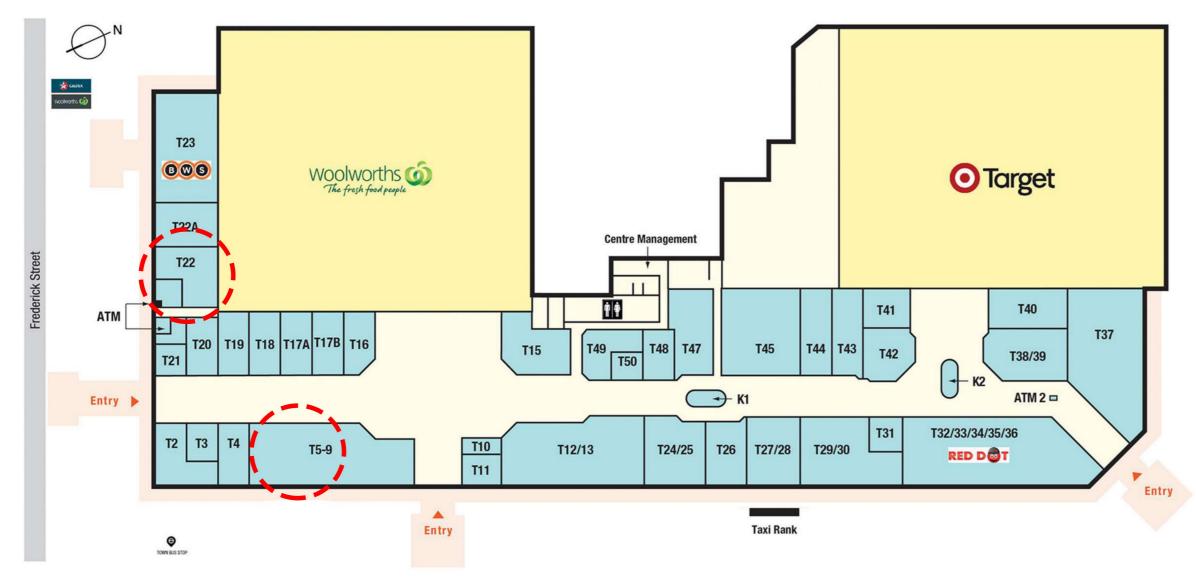

SITE PLAN - NOT TO SCALE

RACING AND WAGERING WESTERN AUSTRALIA

PR51 RACEWALL ROLLOUT SL1 AGENCY178 Broome, Shop 22 Prime West Broome Boulevard, 106 Frederick Street, Djugun WA 6725

RDC - DONNA MAGUIRE Tel: 08 9445 5321 Mob:0417 951 824 Email: donna.maguire@rwwa.com.au

Chris Mealor Property Services Coordinator Tel: 0438 948 501 Email: chris.mealor@rwwa.com.au

14 HASLER ROAD OSBORNE PARK WA 6017

DRAWING:

Site Layout

|          |          |               |    |       | <b>j</b> |
|----------|----------|---------------|----|-------|----------|
| DATE:    | 09/10/20 | DWG           |    |       |          |
| DRAWN:   | S.Salmon | PR51-178-A001 |    |       |          |
| CHECKED: | СМ       | 0             | А3 | SCALE | 1 : 50   |