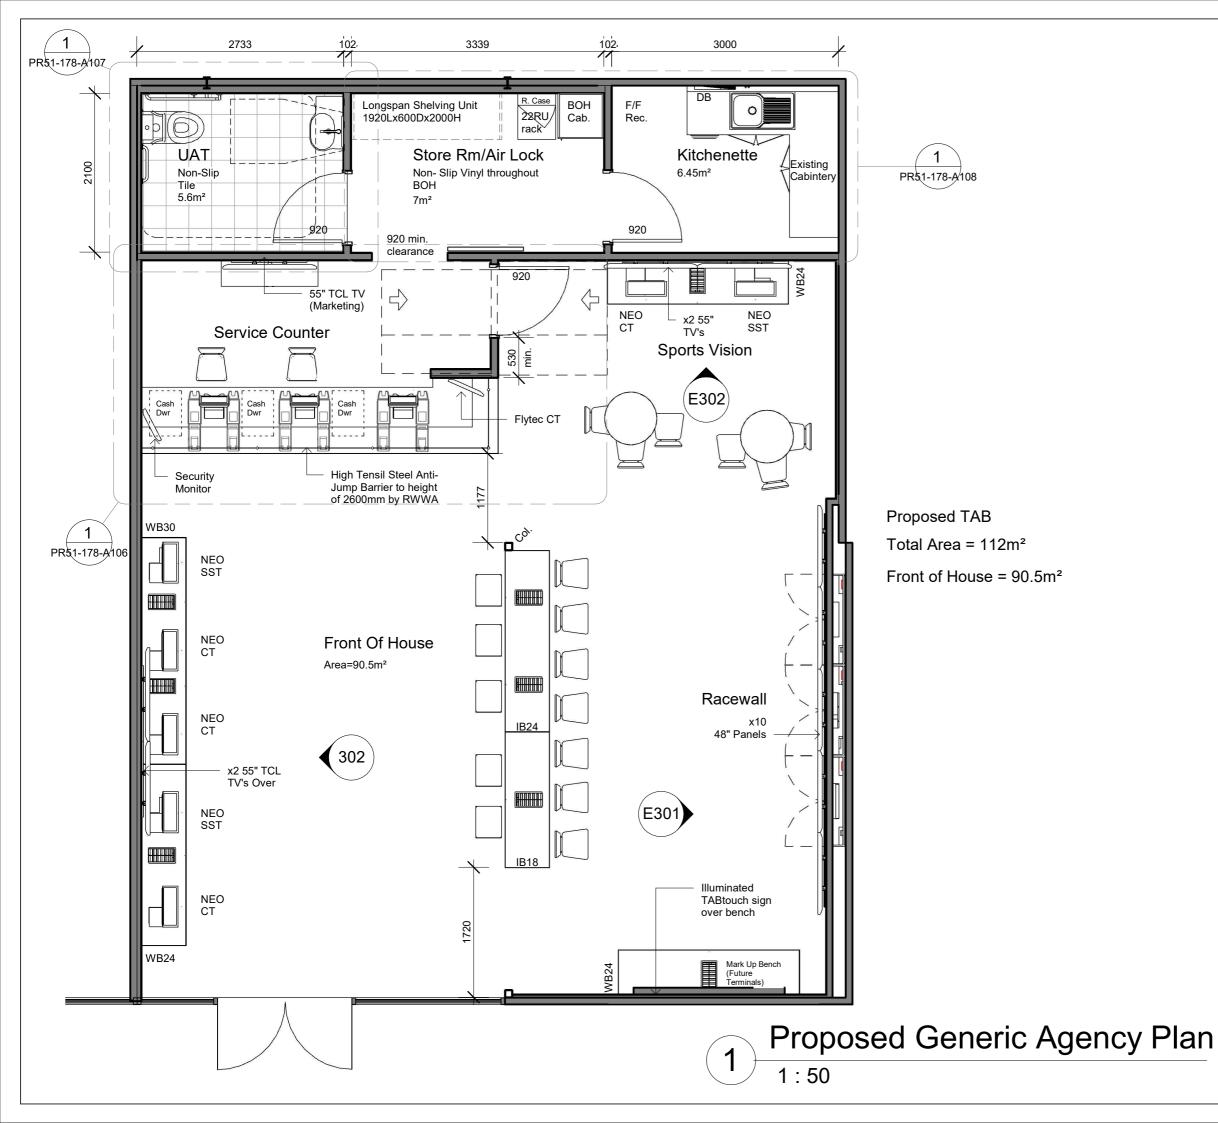

# **LEGEND**

**DB** DISTRIBUTION BOARD

R CASE

PAYOUT TERMINAL

ST SINGLE OPERATING TERMINAL

D DUAL OPERATING TERMINAL

SKY DECODER

**T** TELSTRA

#### NOTES

- Refer to PR51 RWWA standard joinery drawing package for joinery details.
- 2. Refer to dwgs A200, A201 & A202 for elevation details.
- 3. Refer to finishes schedule on RWWA dwg A400 & A401 for laminate finishes.
- 4. Media player locations to be confirmed.
- Refer to RWWA dwgs A301, A302 & A303 for locations of power, data & audio visual requirements.
- Electrical/audio visual contractor to refer to RWWA standard electrical drawing PR51-01-03 for details of data cabling, wiring diagram and the like.
- Indicative location of Racewall Master Switch. Final position to be determined.
- For each DOT Electrical contractor to provide (x1) quad data outlet and (x2) dbl GPO's.
   Electrical contractor to replace existing CAT 5 data outlet at SOT with (x1) triple data outlet and (x1) dbl GPO.
- All Electrical Works to comply with NCC Part J6 and AS/NZS 3000.
- 10. Latching devices to exit doors to comply with NCC D2.21
- All new glass assemblies (if applicable) to be in accordance with AS 1288 & AS 2047.
- 12. Location of NVR security monitor/CIT on flytec bracket to be confrimed with RDC/Agent.

RACING AND WAGERING WESTERN AUSTRALIA

PR51 RACEWALL ROLLOUT SL1 AGENCY178 Broome, Shop 22 Prime West Broome Boulevard, 106 Frederick Street, Djugun WA 6725

RDC - DONNA MAGUIRE Tel: 08 9445 5321 Mob:0417 951 824 Email: donna.maguire@rwwa.com.au

Chris Mealor
Property Services Coordinator
Tel: 0438 948 501
Email: chris.mealor@rwwa.com.au

14 HASLER ROAD OSBORNE PARK WA 6017

DRAWING:

Generic Agency Layout

DATE: 09/10/20 DWG
PR51-178-A100

CHECKED: CM © A3 SCALE 1:50