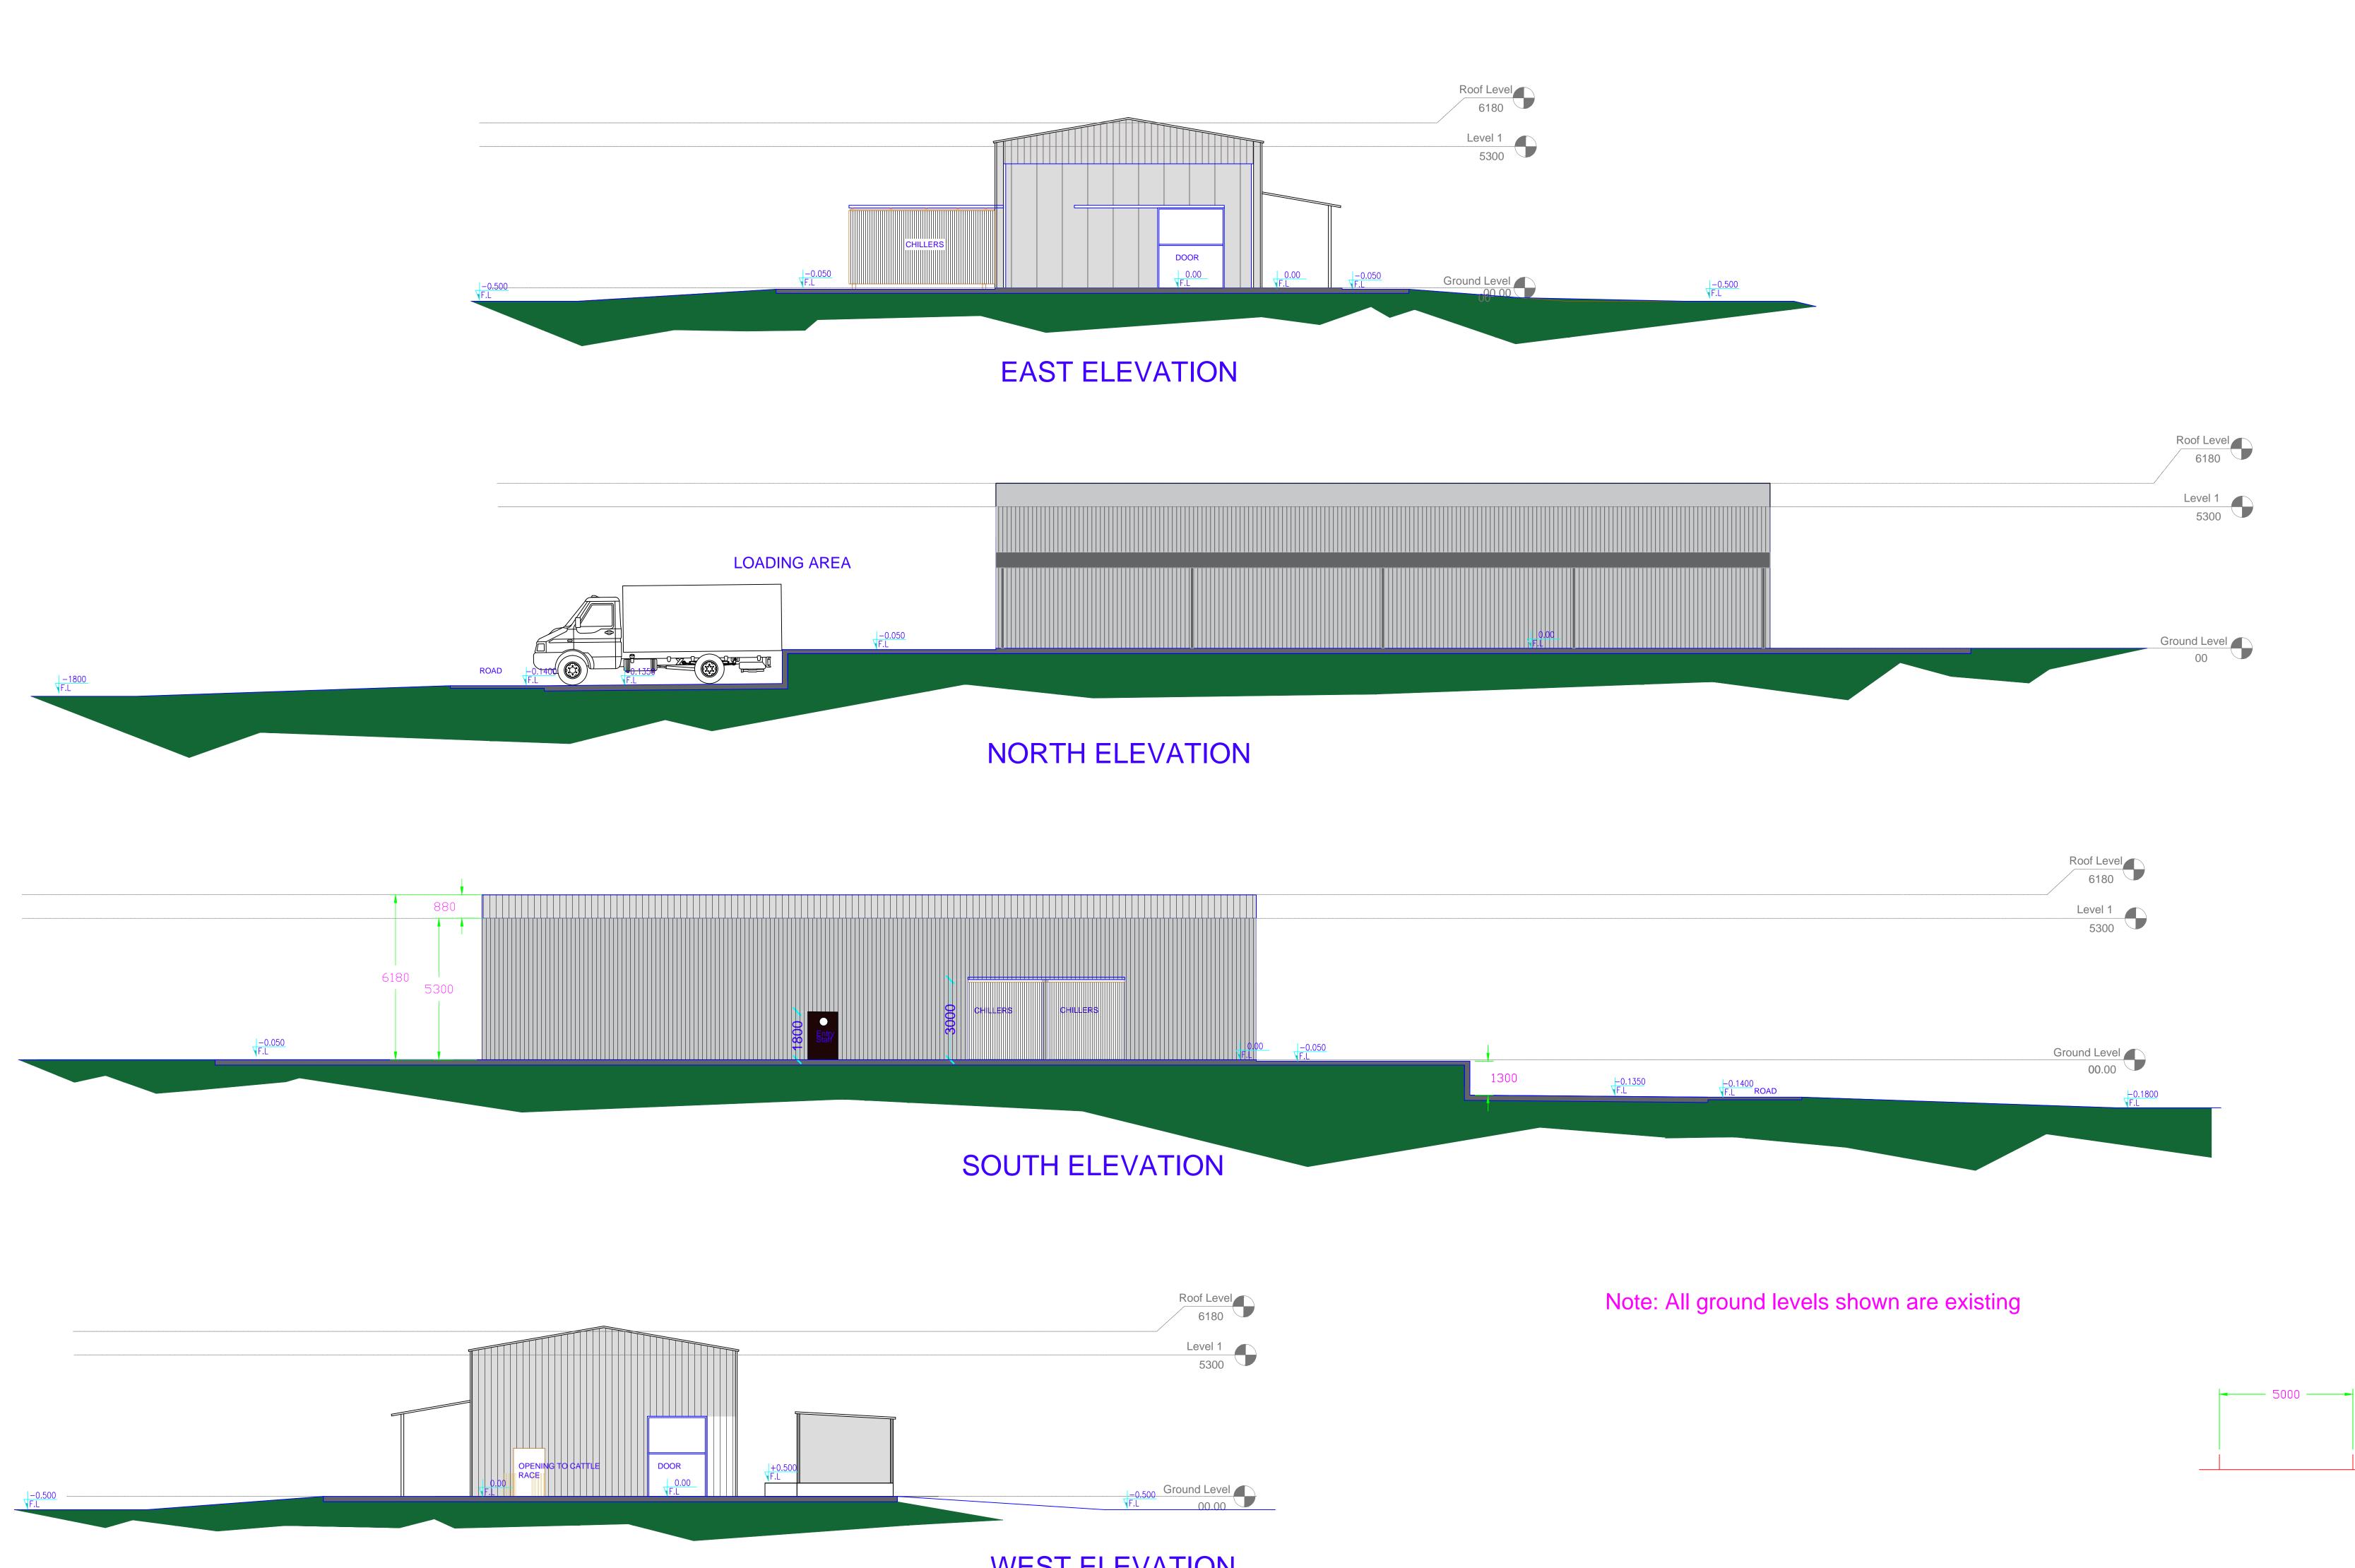

WEST ELEVATION

SITE ADDRESS

*KILTO STATION LOT 263 A200050 DAMPIER 263* 

|  | COPYRIGHT                                                                                                                                                                            | KIMBERLEY PREMIUM BEEF                                |
|--|--------------------------------------------------------------------------------------------------------------------------------------------------------------------------------------|-------------------------------------------------------|
|  | THIS DRAWING REMAINS THE PROPERTY OF<br>KILTO STATION PTY. LTD. FORALL TIMES, AND IS NOT TO BE COPIED OR<br>DISPLAYED FOR ANY PURPOSE WHATSOEVER,<br>UNLESS WITH THE EXPRESS WRITTEN | ABATTOIR - ELEVATIONS                                 |
|  | PERMISSION OF KILTO STATION PTY LTD                                                                                                                                                  | $\begin{array}{c ccccccccccccccccccccccccccccccccccc$ |
|  |                                                                                                                                                                                      |                                                       |

-0.050 F.L

0.00 F.I

| <br>Ground Level |  |
|------------------|--|
|                  |  |

Roof Level 6180 Level 1 5300

<u>-0.1400</u> F.L

Ground Level 00.00

Roof Level 6180

Level 1 5300

-0.1800

5000