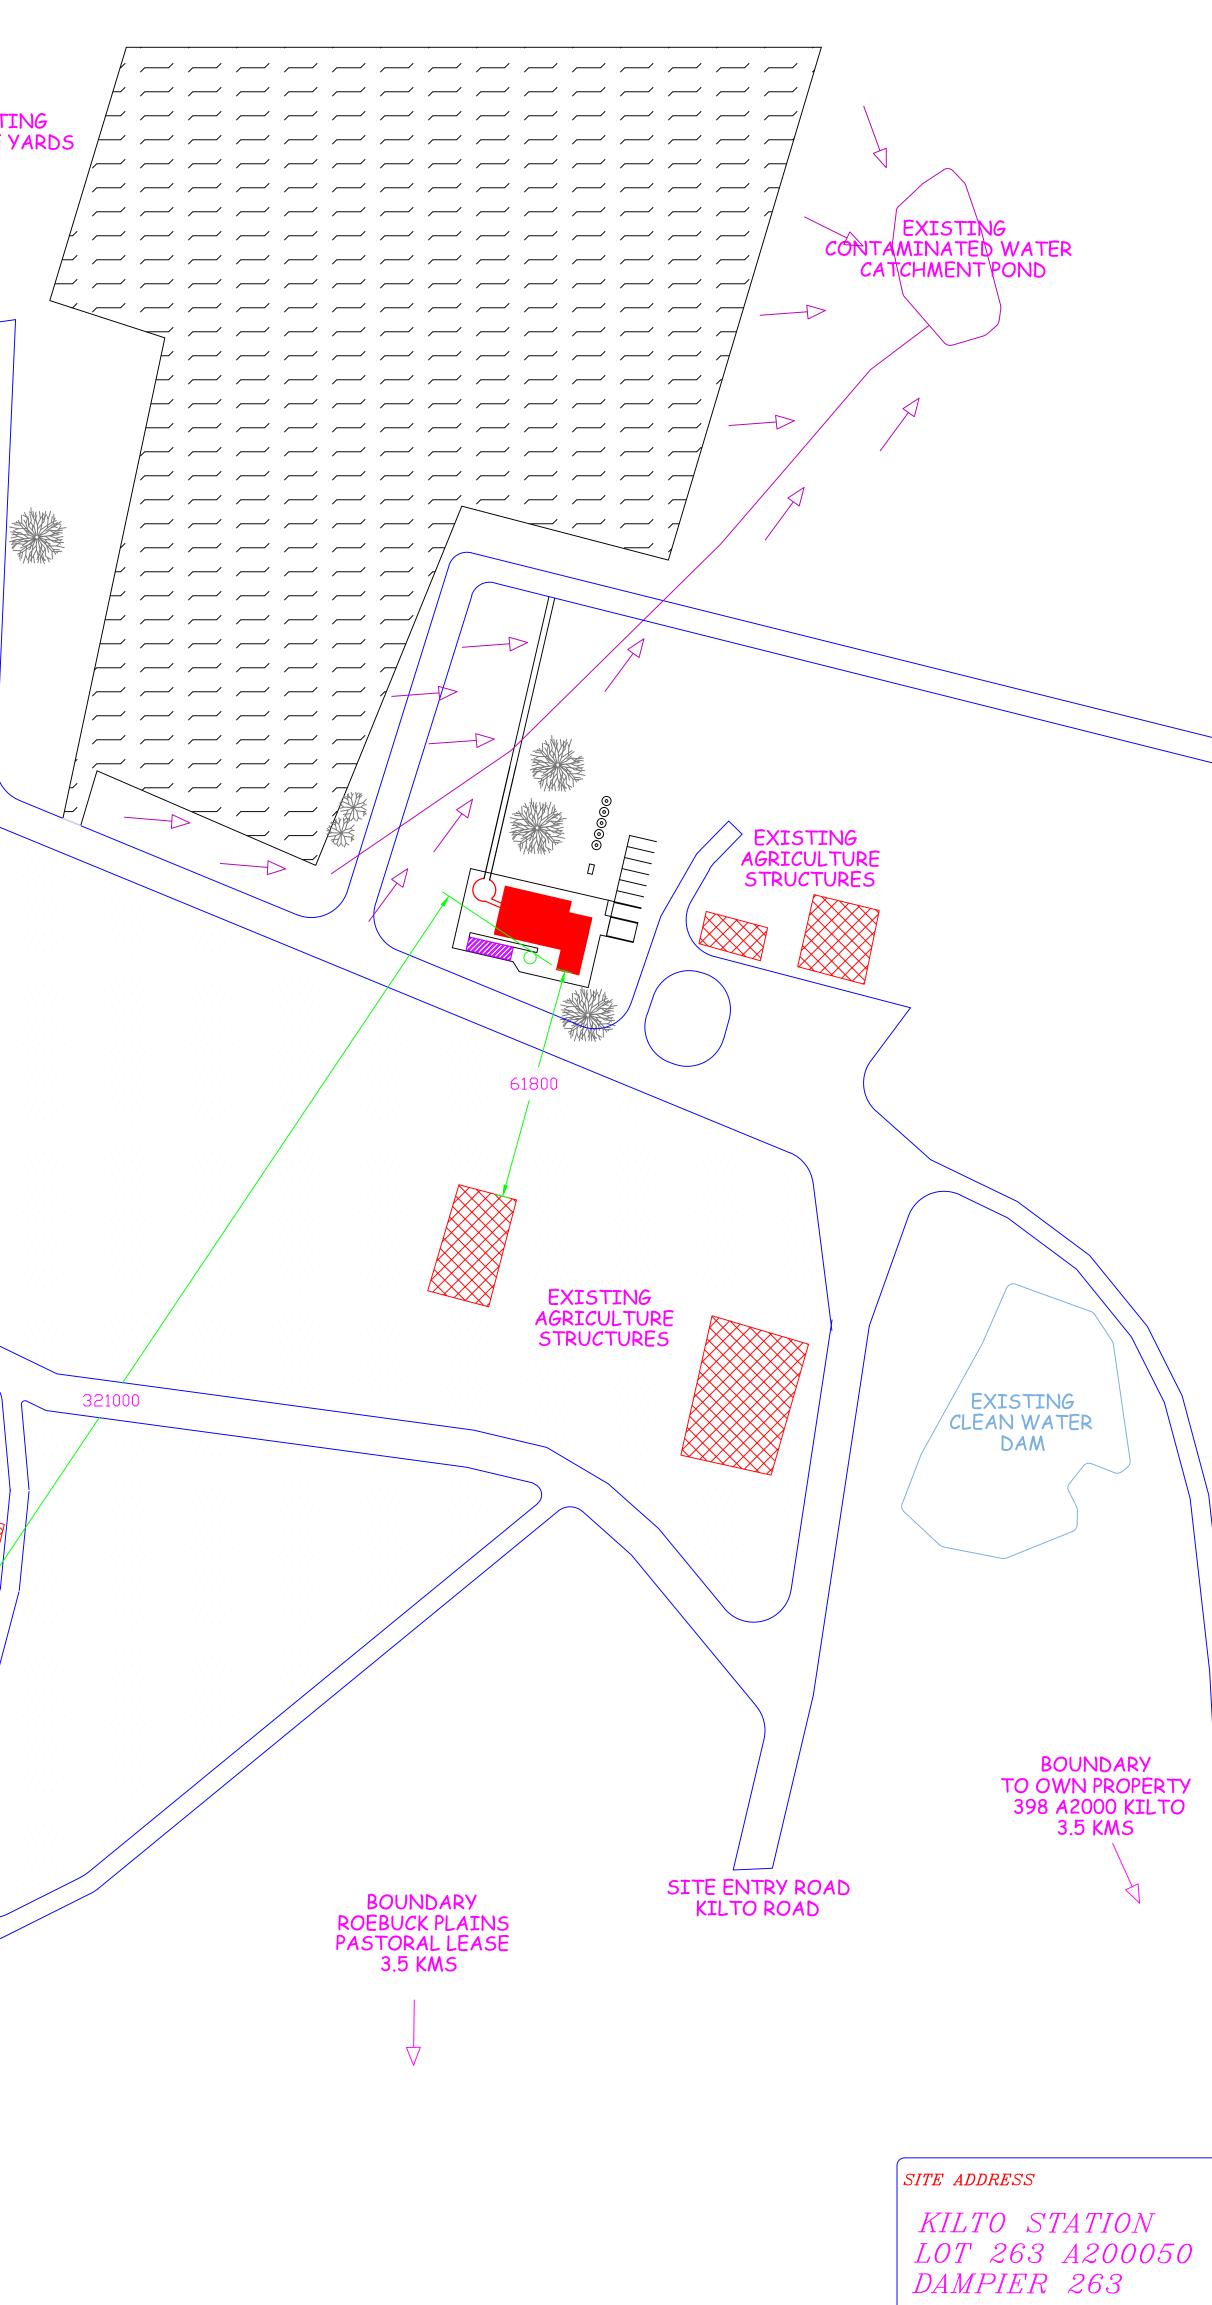

# KIMBERLEY PREMIUM BEEF

ABATTOIR - SITE PLAN A DATEDRWN.SCALEDRAWING No.22-11-20T.D.1:1000KPB-A001AB1

COPYRIGHT

THIS DRAWING REMAINS THE PROPERTY OF KILTO STATION PTY. LTD. FOR ALL TIMES, AND IS NOT TO BE COPIED OR DISPLAYED FOR ANY PURPOSE WHATSOEVER, UNLESS WITH THE EXPRESS WRITTEN PERMISSION OF KILTO STATION PTY LTD

SITE ADDRESS

*KILTO STATION LOT 263 A200050 DAMPIER 263* 

EXISITNG AGRICULTURE STRUCTURE CONVERT TO ABATTOIR - 275 SQM NEW AMENITIES, LUNCH ROOM STORE & CHANGE ROOM - 45 SQM