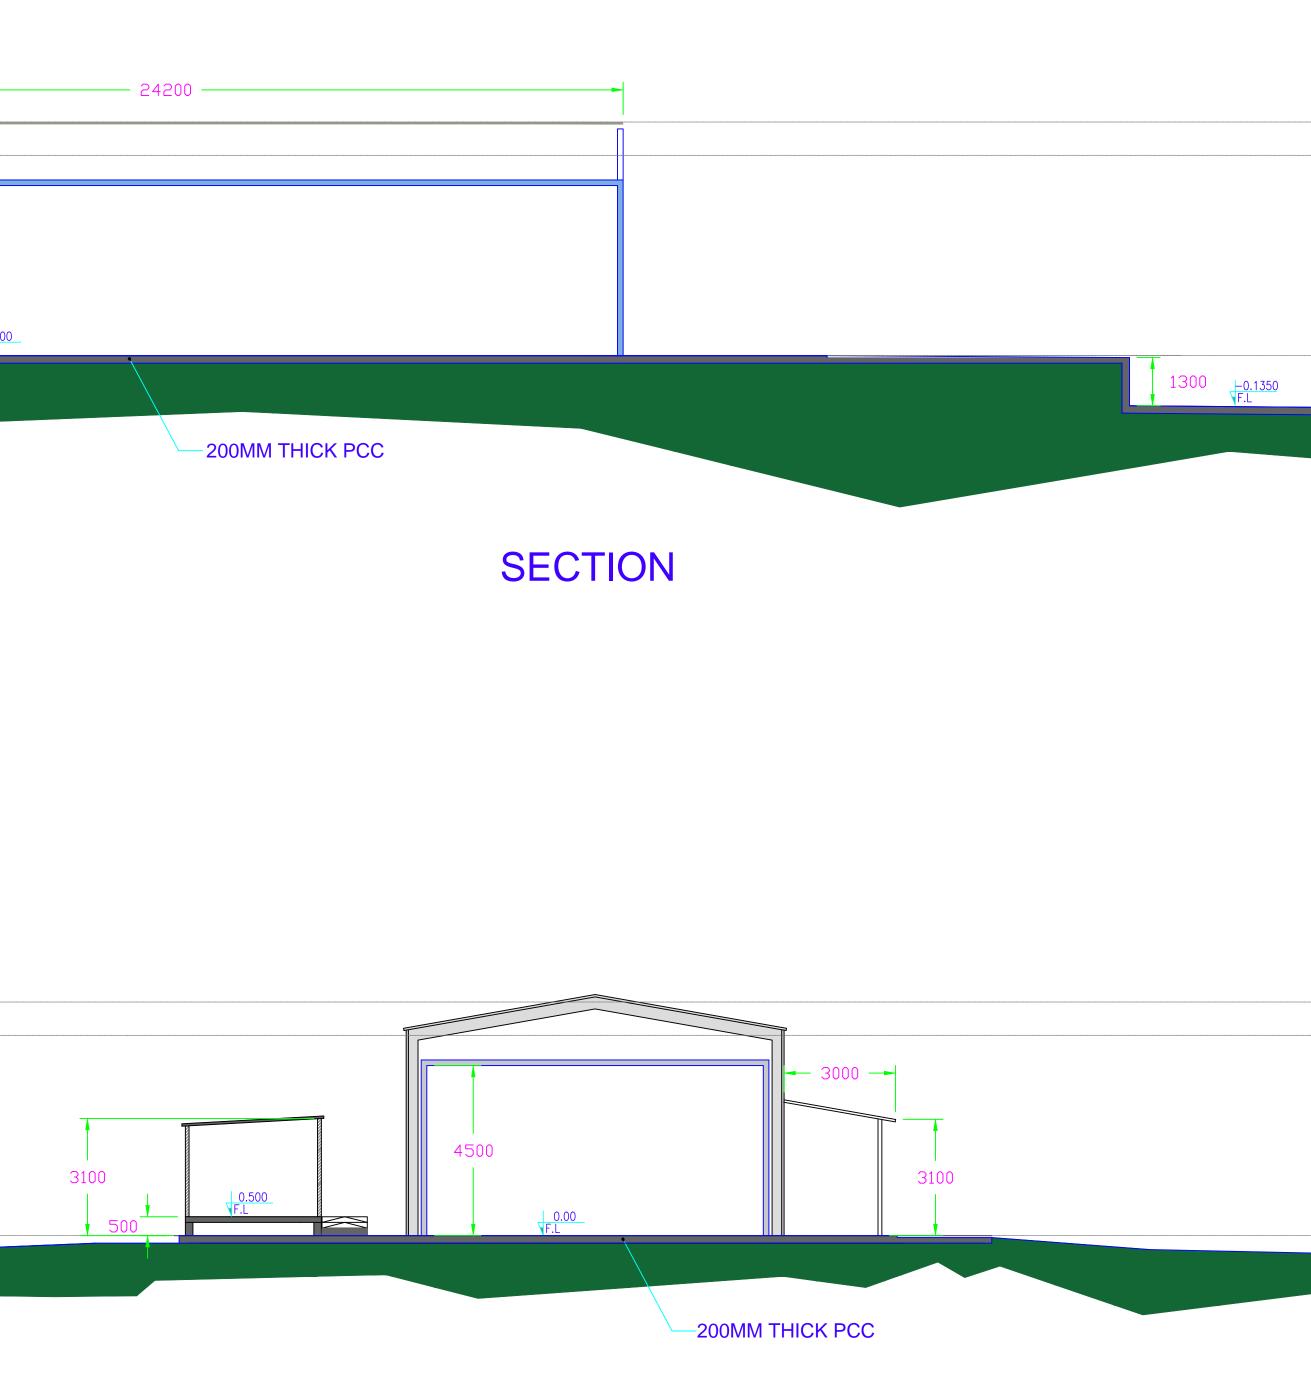

## SECTION

SITE ADDRESS

*KILTO STATION LOT 263 A200050 DAMPIER 263* 

| COPYRIGHT                                                                                                                                                |            |                  |               | <b></b>               |                    |       |
|----------------------------------------------------------------------------------------------------------------------------------------------------------|------------|------------------|---------------|-----------------------|--------------------|-------|
| THIS DRAWING REMAINS THE PROPERTY OF<br>KILTO STATION PTY. LTD. FOR<br>ALL TIMES AND IS NOT TO BE COPIED OR                                              | KIMBER     | LEY F            | $^{\prime}RE$ | MIU                   | M Br               |       |
| ALL TIMES, AND IS NOT TO BE COPIED OR<br>DISPLAYED FOR ANY PURPOSE WHATSOEVER,<br>UNLESS WITH THE EXPRESS WRITTEN<br>PERMISSION OF KILTO STATION PTY LTD | ABATTOIR - | - CROS           | S SH          | ECTIO                 | PNS                |       |
|                                                                                                                                                          |            | DATE<br>22-11-20 | drwn.<br>T.D. | <i>SCALE</i><br>1:100 | drawing no.<br>KPE | B-A00 |