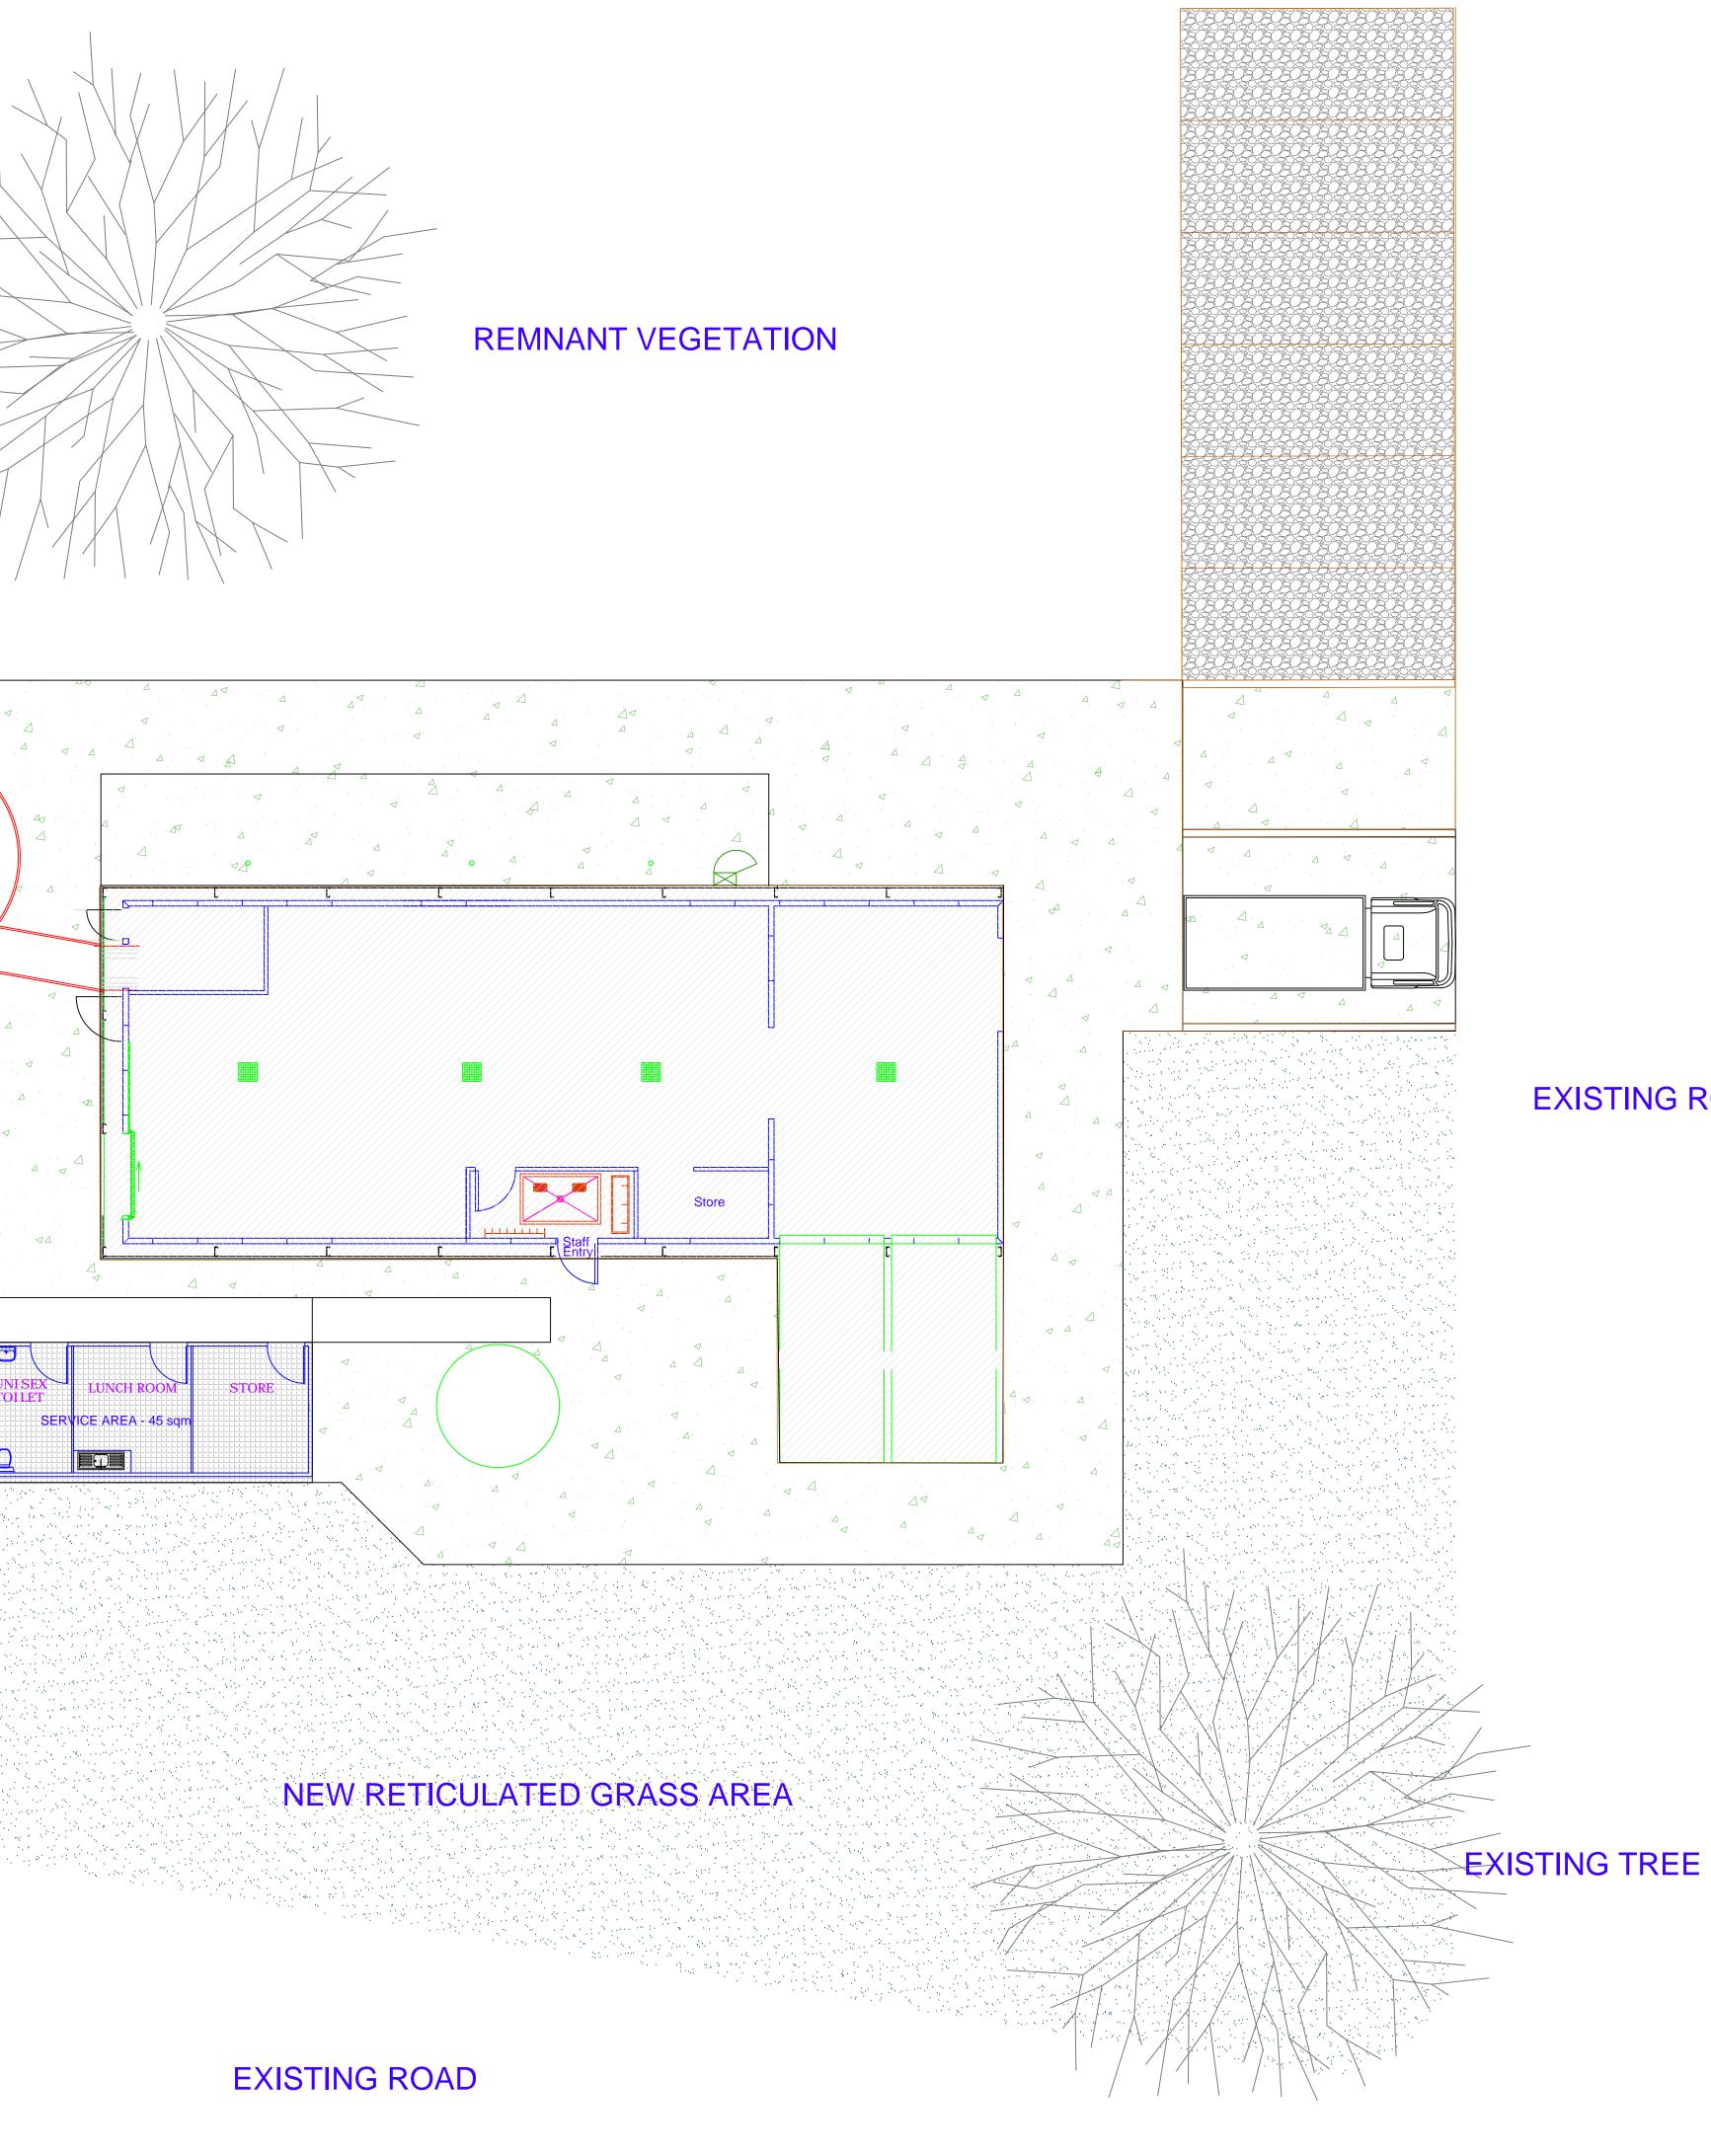

## EXISTING ROAD

 $\checkmark^{\bigtriangleup}$ ÐÐ CHANC ROON

SITE ADDRESS

KILTO STATION *LOT 263 A200050 DAMPIER 263* 

### EXISTING ROAD

COPYRIGHT

THIS DRAWING REMAINS THE PROPERTY OF KILTO STATION PTY. LTD. FOR ALL TIMES, AND IS NOT TO BE COPIED OR DISPLAYED FOR ANY PURPOSE WHATSOEVER, UNLESS WITH THE EXPRESS WRITTEN PERMISSION OF KILTO STATION PTY LTD

KIMBERLEY PREMIUM BEEF

ABATTOIR - LANDSCAPING PLAN 
 DATE
 DRWN.
 SCALE
 DRAWING No.

 22-11-20
 T.D.
 1:100
 KPB-A005
 B1