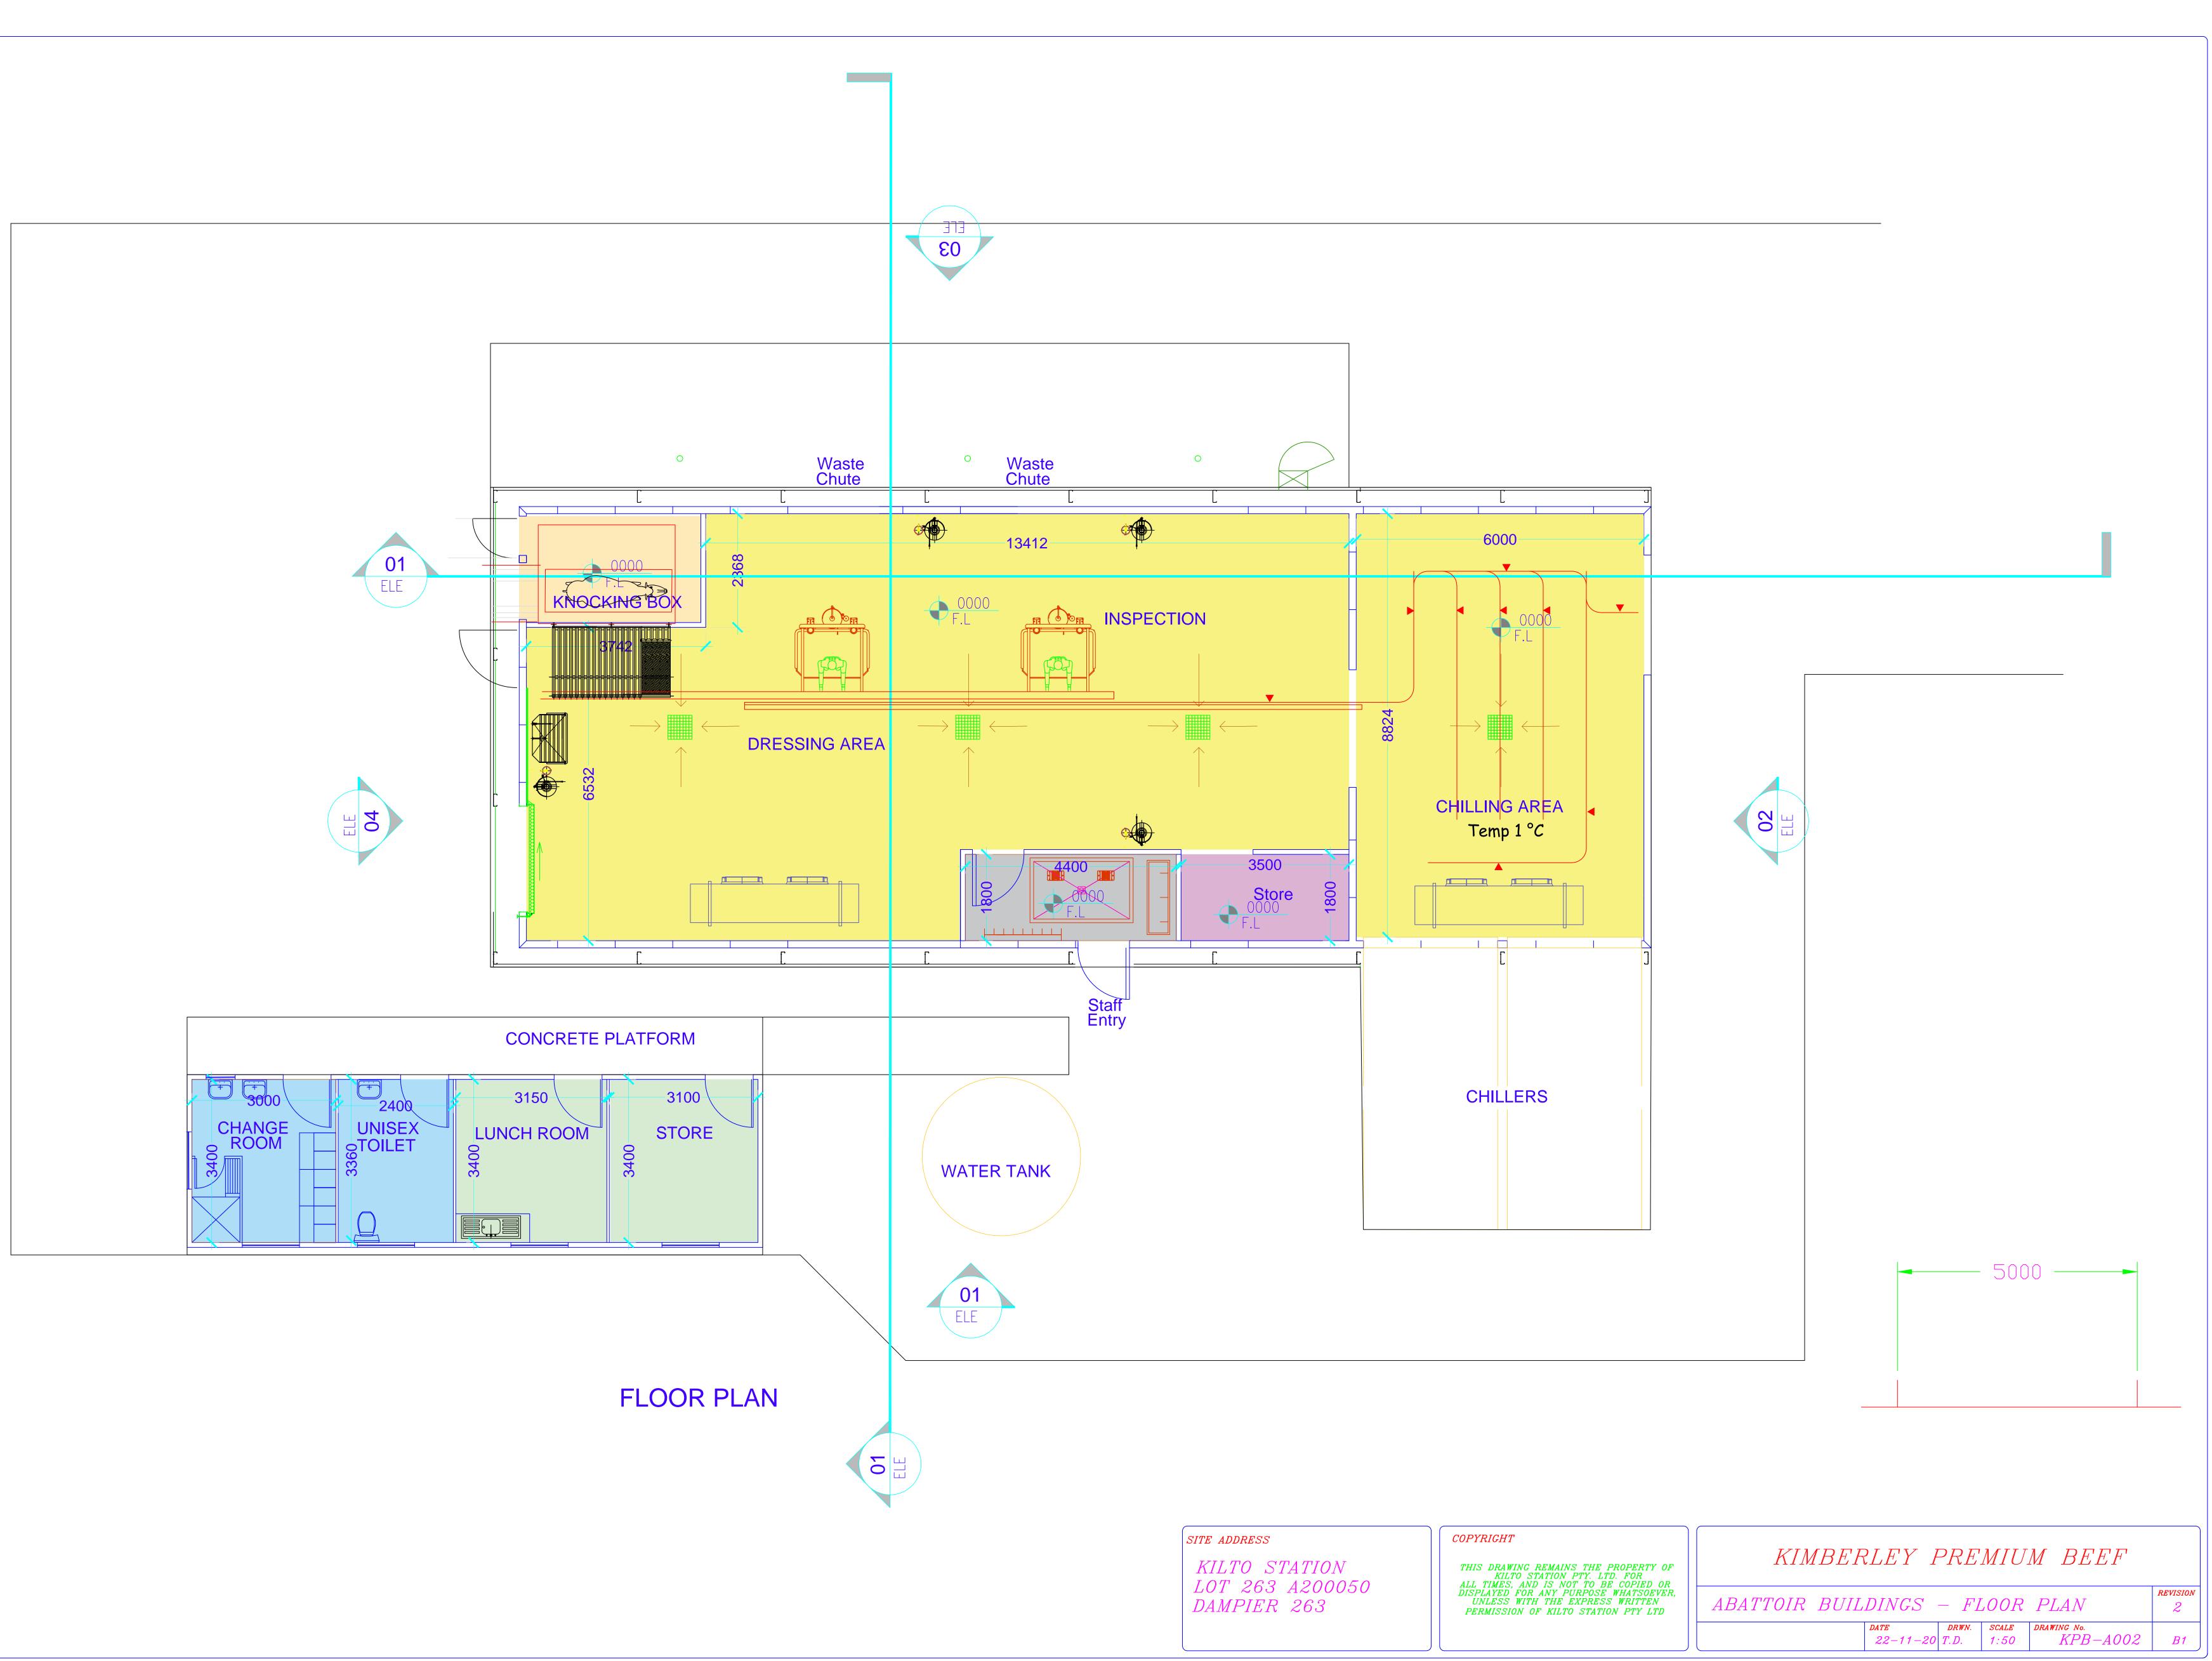

## KIMBERLEY PREMIUM BEEF

ABATTOIR – SITE PLAN C

DATEDRWN.SCALEDRAWING No.22-11-20T.D.1:100KPB-A001CB1

| COPIED OR<br>WHATSOEVER,<br>WRITTEN<br>N PTY LTD | ABATTOIR BUIL | DINGS    | – Fl                  | OOR   | PLAN        |
|--------------------------------------------------|---------------|----------|-----------------------|-------|-------------|
|                                                  |               | DATE     | DRWN.                 | SCALE | DRAWING No. |
|                                                  |               | 22-11-20 | <i>T</i> . <i>D</i> . | 1:50  | KPB-A002    |