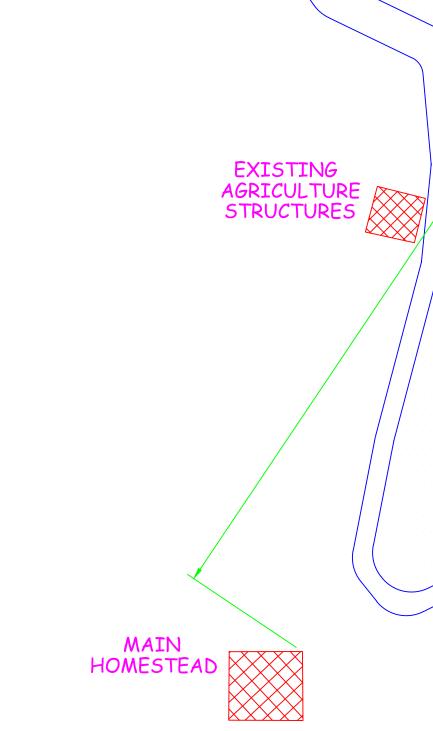

SITE ADDRESS

*KILTO STATION LOT 263 A200050 DAMPIER 263* 

EXISITNG AGRICULTURE STRUCTURE CONVERT TO ABATTOIR - 275 SQM NEW AMENITIES, LUNCH ROOM STORE & CHANGE ROOM - 45 SQM