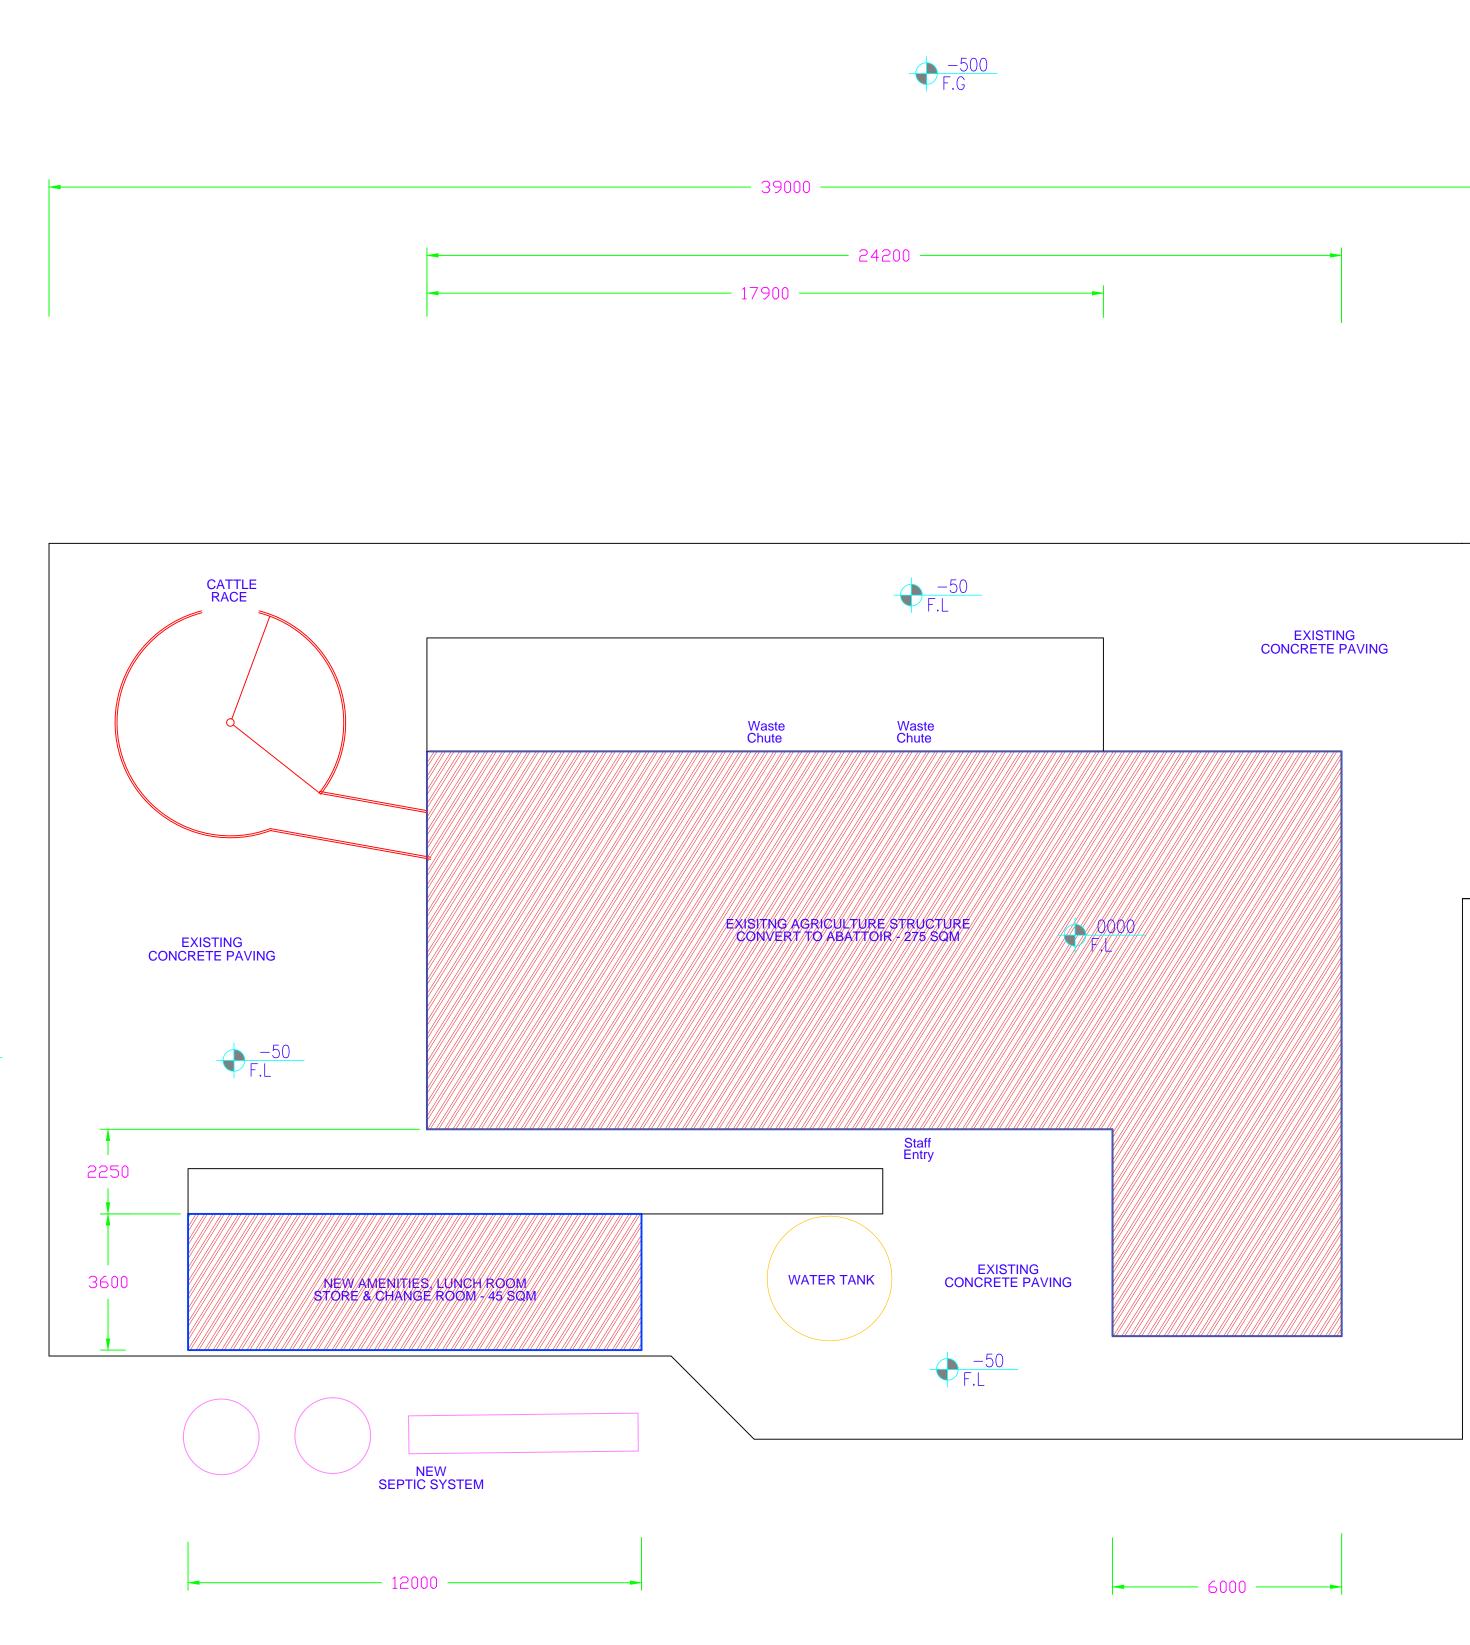

SITE ADDRESS

*KILTO STATION LOT 263 A200050 DAMPIER 263* 

EXISITNG AGRICULTURE STRUCTURE CONVERT TO ABATTOIR - 275 SQM NEW AMENITIES, LUNCH ROOM STORE & CHANGE ROOM - 45 SQM

### COPYRIGHT

<u>−500</u> F.G

> THIS DRAWING REMAINS THE PROPERTY OF KILTO STATION PTY. LTD. FOR ALL TIMES, AND IS NOT TO BE COPIED OR DISPLAYED FOR ANY PURPOSE WHATSOEVER, UNLESS WITH THE EXPRESS WRITTEN PERMISSION OF KILTO STATION PTY LTD