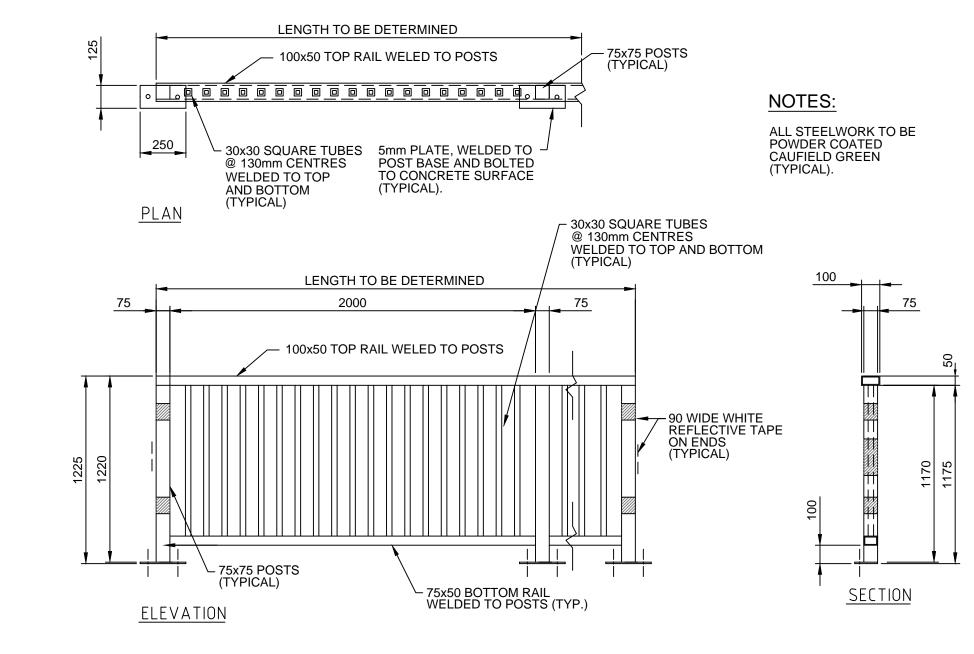

STANDARD BRIDGE RAIL
1:20

| Amendments 11/12/12 REV A - RAIL HEIGHT MODIFIED | Survey RDW       | Scale 1:2000                        | ÇÖ.                                                                                                                                                                                                                                                                                                                                                                                                                                                                                                                                                                                                                                                                                                                                                                                                                                                                                                                                                                                                                                                                                                                                                                                                                                                                                                                                                                                                                                                                                                                                                                                                                                                                                                                                                                                                                                                                                                                                                                                                                                                                                                                           | Sheet No. 1 of 1 |
|--------------------------------------------------|------------------|-------------------------------------|-------------------------------------------------------------------------------------------------------------------------------------------------------------------------------------------------------------------------------------------------------------------------------------------------------------------------------------------------------------------------------------------------------------------------------------------------------------------------------------------------------------------------------------------------------------------------------------------------------------------------------------------------------------------------------------------------------------------------------------------------------------------------------------------------------------------------------------------------------------------------------------------------------------------------------------------------------------------------------------------------------------------------------------------------------------------------------------------------------------------------------------------------------------------------------------------------------------------------------------------------------------------------------------------------------------------------------------------------------------------------------------------------------------------------------------------------------------------------------------------------------------------------------------------------------------------------------------------------------------------------------------------------------------------------------------------------------------------------------------------------------------------------------------------------------------------------------------------------------------------------------------------------------------------------------------------------------------------------------------------------------------------------------------------------------------------------------------------------------------------------------|------------------|
| THE 12 TEV A - NAIL HEIGHT HOUSE IED             | Design SW        | AutoCAD Ref: ACAD/STANDARDS/S11-001 | Shire of STANDARD BRIDGE RAIL                                                                                                                                                                                                                                                                                                                                                                                                                                                                                                                                                                                                                                                                                                                                                                                                                                                                                                                                                                                                                                                                                                                                                                                                                                                                                                                                                                                                                                                                                                                                                                                                                                                                                                                                                                                                                                                                                                                                                                                                                                                                                                 | Drawing Number   |
| SHIRE OF BROOME WELD ST. (P.O. BOX 44)           | Drawn SW         | CivilCAD Ref: N/A                   | offic of the same |                  |
| BROOME W.A. 6725                                 | Contour Interval | Approved                            | Broome                                                                                                                                                                                                                                                                                                                                                                                                                                                                                                                                                                                                                                                                                                                                                                                                                                                                                                                                                                                                                                                                                                                                                                                                                                                                                                                                                                                                                                                                                                                                                                                                                                                                                                                                                                                                                                                                                                                                                                                                                                                                                                                        | S11-001          |
| TEL (08) 9191 3456<br>FAX (08) 9191 3455         | Date 18/07/2011  | XII.                                | people · place · prosperity                                                                                                                                                                                                                                                                                                                                                                                                                                                                                                                                                                                                                                                                                                                                                                                                                                                                                                                                                                                                                                                                                                                                                                                                                                                                                                                                                                                                                                                                                                                                                                                                                                                                                                                                                                                                                                                                                                                                                                                                                                                                                                   | REV A            |