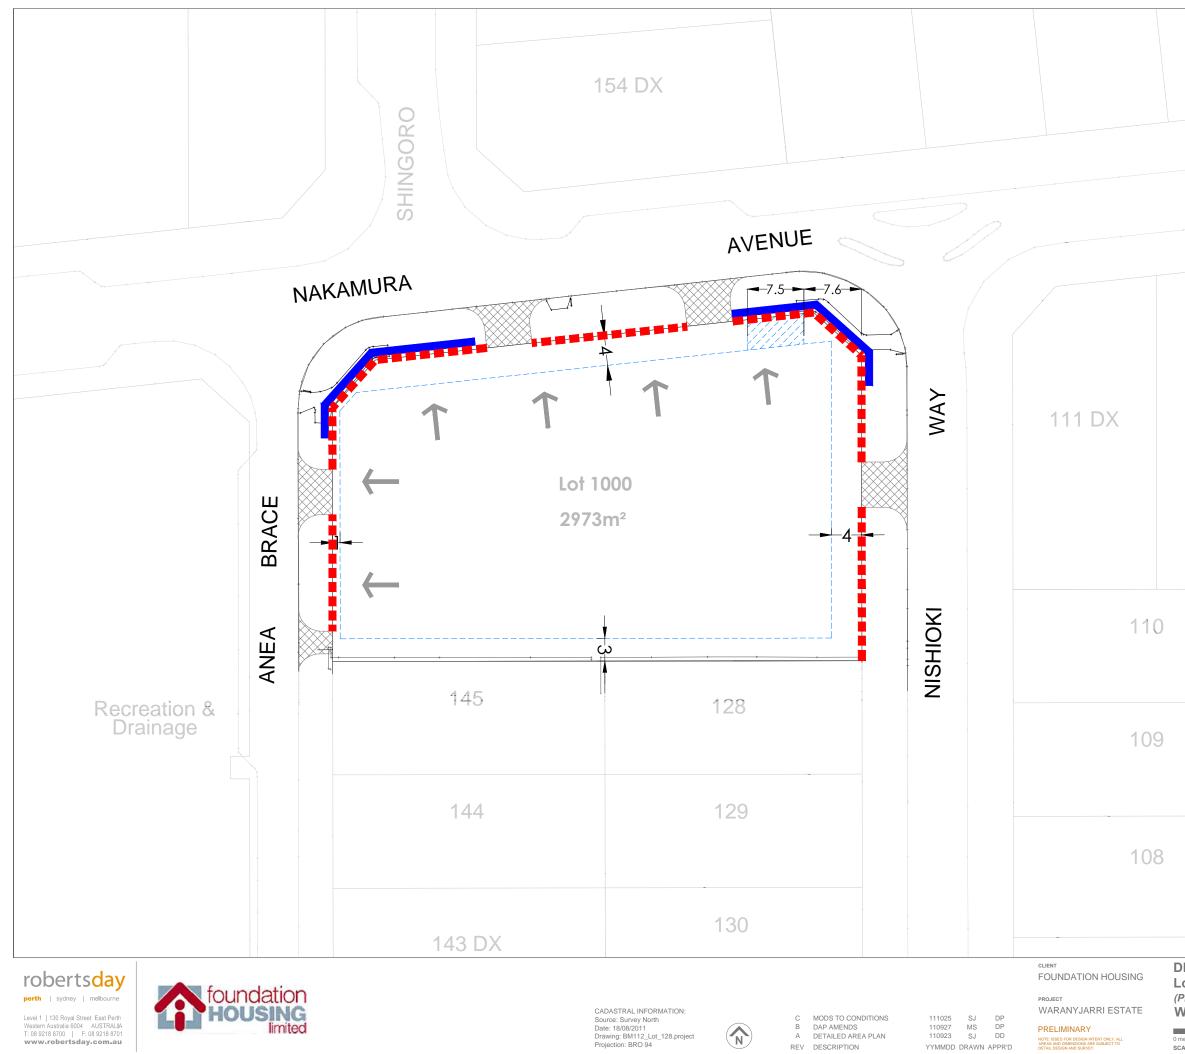

| 11 | Gubinge Road                                                                                                                                                                                                                                                                                                                                                                                                                                                                                                                                                                                                                                                                                                                                                                                                                                                                                                                                                                                                                                                                                                                                                                                                                         |
|----|--------------------------------------------------------------------------------------------------------------------------------------------------------------------------------------------------------------------------------------------------------------------------------------------------------------------------------------------------------------------------------------------------------------------------------------------------------------------------------------------------------------------------------------------------------------------------------------------------------------------------------------------------------------------------------------------------------------------------------------------------------------------------------------------------------------------------------------------------------------------------------------------------------------------------------------------------------------------------------------------------------------------------------------------------------------------------------------------------------------------------------------------------------------------------------------------------------------------------------------|
|    | Location Plan scale 1:10,000 @ A3                                                                                                                                                                                                                                                                                                                                                                                                                                                                                                                                                                                                                                                                                                                                                                                                                                                                                                                                                                                                                                                                                                                                                                                                    |
|    | LEGEND       Property Boundaries         Building Orientation       Building Orientation         Fencing Control       Building Envelopes with setbacks         No Vehicular Access       Setback Variation Zone         Designated Crossover Location       GROUP HOUSING SITES         Town Planning Scheme No.4 (the Scheme), the Residential Design Codes (R-Codes) and relevant Shire of Broome Policies are varied in the following manner:         No. Condition       1.         Consultation with adjoining or other landowners to achieve a variation of standards in accordance with the approved Detailed Area Plan is not required         2.       The primary purpose for side and rear setbacks described by the nominated building envelopes is to maintain breezeways for breeze access to dwellings throughout the development. This is not applicable to setbacks to primary and secondary street frontages         3.       Except where nominated on the DAP, no buildings, including outbuilding envelopes         4.       In relation to (3) above, open carports and roofed outdoor living areas may encroach into the required setback so long as the structure does not cause any obstruction to airflow |
|    | <ol> <li>Development may be constructed to the boundary of the lot within the nominated<br/>Setback Variation Zone</li> </ol>                                                                                                                                                                                                                                                                                                                                                                                                                                                                                                                                                                                                                                                                                                                                                                                                                                                                                                                                                                                                                                                                                                        |
|    | <ol> <li>Where dwelling orientation is indicated on the plan, at least one dwelling is to be<br/>orientated to address the relevant street/POS with major openings and the main entry<br/>accessible via this frontage</li> <li>Corner lots are to equally articulate both street frontages, avoiding long blank walls and<br/>including major openings to habitable rooms on each street-facing facade</li> </ol>                                                                                                                                                                                                                                                                                                                                                                                                                                                                                                                                                                                                                                                                                                                                                                                                                   |
|    | <ol> <li>Where fencing controls are indicated on the plan, fences are to have a minimum of 50%<br/>of fencing to be 80% permeable to allow aiflow or no fencing</li> </ol>                                                                                                                                                                                                                                                                                                                                                                                                                                                                                                                                                                                                                                                                                                                                                                                                                                                                                                                                                                                                                                                           |
|    | <ol> <li>Side fencing is to be maximum 1.8 metres in height</li> <li>All dwellings must incorporate a front veranda with minimum depth of 2.4m</li> </ol>                                                                                                                                                                                                                                                                                                                                                                                                                                                                                                                                                                                                                                                                                                                                                                                                                                                                                                                                                                                                                                                                            |
|    | <ol> <li>Refuse, storage and external drying areas are to be integrated with the design of the<br/>dwelling and fully screened from public view</li> <li>Notes:</li> </ol>                                                                                                                                                                                                                                                                                                                                                                                                                                                                                                                                                                                                                                                                                                                                                                                                                                                                                                                                                                                                                                                           |
|    | <ol> <li>Except where specified above, the development should comply with the R40<br/>requirements of the Residential Design Codes.</li> </ol>                                                                                                                                                                                                                                                                                                                                                                                                                                                                                                                                                                                                                                                                                                                                                                                                                                                                                                                                                                                                                                                                                       |
|    | <ol> <li>Road pavement is indicative only and subject to final engineering drawings and survey.</li> <li>All due care has been taken in the preparation of this plan. However, Robertsday,<br/>Foundation Housing and co-consultants cannot be held liable for inaccuracies that may<br/>occur. It is the responsibility of the purchaser to confirm relevant conditions associated<br/>with each lot.</li> </ol>                                                                                                                                                                                                                                                                                                                                                                                                                                                                                                                                                                                                                                                                                                                                                                                                                    |
|    | <ol> <li>Notwithstanding indications to the contrary, the DAP does not replace the requirements<br/>of the Codes with respect to dwelling yield.</li> </ol>                                                                                                                                                                                                                                                                                                                                                                                                                                                                                                                                                                                                                                                                                                                                                                                                                                                                                                                                                                                                                                                                          |
|    | <ol> <li>Details on this plan are provided for information only and should be confirmed by a site<br/>inspection.</li> </ol>                                                                                                                                                                                                                                                                                                                                                                                                                                                                                                                                                                                                                                                                                                                                                                                                                                                                                                                                                                                                                                                                                                         |
|    | AILED AREA PLAN No. 7<br>000 Nakamura Avenue                                                                                                                                                                                                                                                                                                                                                                                                                                                                                                                                                                                                                                                                                                                                                                                                                                                                                                                                                                                                                                                                                                                                                                                         |
|    | ously Lots 124 - 127 Nakamura Avenue)                                                                                                                                                                                                                                                                                                                                                                                                                                                                                                                                                                                                                                                                                                                                                                                                                                                                                                                                                                                                                                                                                                                                                                                                |