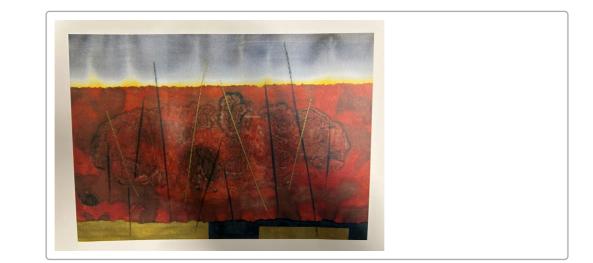

| ASSET ID   | SMAA030                                                                                                                                                                                                                                                                                                                                                                                                                                   |
|------------|-------------------------------------------------------------------------------------------------------------------------------------------------------------------------------------------------------------------------------------------------------------------------------------------------------------------------------------------------------------------------------------------------------------------------------------------|
| ARTIST     | Daisy Bitting                                                                                                                                                                                                                                                                                                                                                                                                                             |
| TITLE      | Legune Station                                                                                                                                                                                                                                                                                                                                                                                                                            |
| MEDIUM     | Natural Ochres on Canvas                                                                                                                                                                                                                                                                                                                                                                                                                  |
| CATEGORY   | Shinju Matsuri Art Award                                                                                                                                                                                                                                                                                                                                                                                                                  |
| YEAR       | 2006                                                                                                                                                                                                                                                                                                                                                                                                                                      |
| DIMENSIONS | 100 H × 80 W                                                                                                                                                                                                                                                                                                                                                                                                                              |
| STORY      | This painting is part of the artst's country in the top of Western<br>Australia and Northern Territory called Legune Station. At the top of<br>the painting are two blue shaped colours with green in the middle.<br>They represent Billabong's and in the early days, the artist's family<br>use to hunt for long neck and short neck turtles. Sometimes they also<br>loved eating water snaker. The blue wavy line represents saltwater |