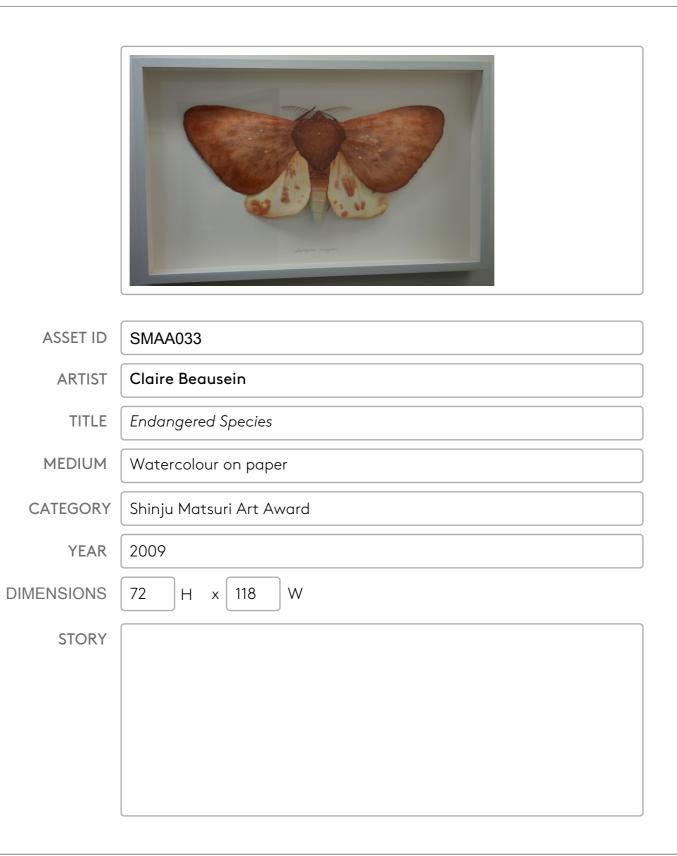

| ASSET ID   | SMAA027                       |
|------------|-------------------------------|
| ARTIST     | Claire Beausein               |
| TITLE      | Belonging                     |
| MEDIUM     | Watercolour on collaged paper |
| CATEGORY   | Shinju Matsuri Art Award      |
| YEAR       | 2003                          |
| DIMENSIONS | 67 H x 97 W                   |
| STORY      |                               |
|            |                               |
|            |                               |
|            |                               |
|            |                               |