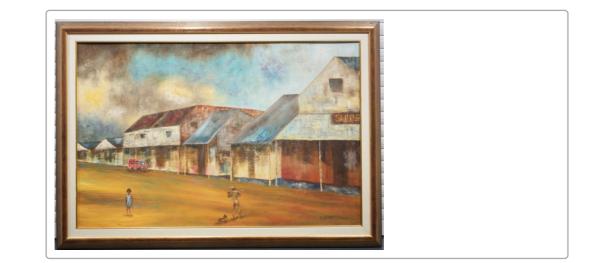

| ASSET ID   | SBAC017                        |
|------------|--------------------------------|
| ARTIST     | Shirley Smith?                 |
| TITLE      | Chinatown, Broome              |
| MEDIUM     | Oil on Board                   |
| CATEGORY   | Shire of Broome Art Collection |
| YEAR       | /                              |
| DIMENSIONS | 73 H x 102 W                   |
| STORY      |                                |
|            |                                |
|            |                                |
|            |                                |
|            |                                |