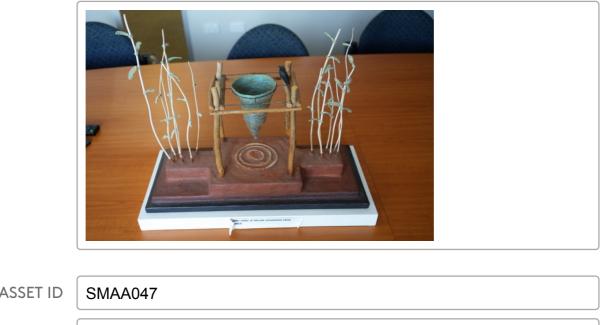

| ASSELID    | SMAA047                         |
|------------|---------------------------------|
| ARTIST     | Jody Loaring                    |
| TITLE      | The Seven Sisters               |
| MEDIUM     | Woven textile, organic material |
| CATEGORY   | Shinju Matsuri Art Award        |
| YEAR       | 2016                            |
| DIMENSIONS | 53 H x 61 W                     |
| STORY      |                                 |
|            |                                 |
|            |                                 |
|            |                                 |
|            |                                 |