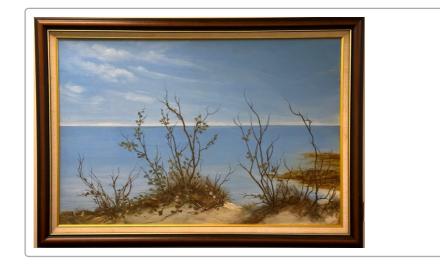

TLE      | Lugger at Boatshed       |
| MEDIUM     | Oil on Canvas            |
| CATEGORY   | Shinju Matsuri Art Award |
| YEAR       | 1977                     |
| DIMENSIONS | 53 H x 99 W              |
| STORY      |                          |
|            |                          |
|            |                          |
|            |                          |
|            |                          |



| ASSET ID   | SMAA003                  |
|------------|--------------------------|
| ARTIST     | Jean Elezovich           |
| TITLE      | Pandanus Palm            |
| MEDIUM     | Oil on Board             |
| CATEGORY   | Shinju Matsuri Art Award |
| YEAR       | 1979                     |
| DIMENSIONS | 60.5 H x 91 W            |
| STORY      |                          |





| ASSET ID   | SMAA006                  |
|------------|--------------------------|
| ARTIST     | Jean Elezovich           |
| TITLE      | Cape Joubert             |
| MEDIUM     | Oil on Masonite          |
| CATEGORY   | Shinju Matsuri Art Award |
| YEAR       | 1982                     |
| DIMENSIONS | 61 H x 91.3 W            |
| STORY      |                          |
|            |                          |
|            |                          |
|            |                          |
|            |                          |





| ASSET ID   | SMAA007                  |
|------------|--------------------------|
| ARTIST     | Jean Elezovich           |
| TITLE      | Gantheaume Point Road    |
| MEDIUM     | Oil on Canvas            |
| CATEGORY   | Shinju Matsuri Art Awa