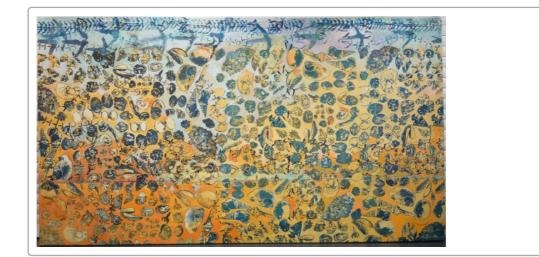

| ASSET ID   | SMAA030                                                                                                                                                                                                                                                                                                                                                                                                                                   |
|------------|-------------------------------------------------------------------------------------------------------------------------------------------------------------------------------------------------------------------------------------------------------------------------------------------------------------------------------------------------------------------------------------------------------------------------------------------|
| ARTIST     | Daisy Bitting                                                                                                                                                                                                                                                                                                                                                                                                                             |
| TITLE      | Legune Station                                                                                                                                                                                                                                                                                                                                                                                                                            |
| MEDIUM     | Natural Ochres on Canvas                                                                                                                                                                                                                                                                                                                                                                                                                  |
| CATEGORY   | Shinju Matsuri Art Award                                                                                                                                                                                                                                                                                                                                                                                                                  |
| YEAR       | 2006                                                                                                                                                                                                                                                                                                                                                                                                                                      |
| DIMENSIONS | 100 H × 80 W                                                                                                                                                                                                                                                                                                                                                                                                                              |
| STORY      | This painting is part of the artst's country in the top of Western<br>Australia and Northern Territory called Legune Station. At the top of<br>the painting are two blue shaped colours with green in the middle.<br>They represent Billabong's and in the early days, the artist's family<br>use to hunt for long neck and short neck turtles. Sometimes they also<br>loved eating water snaker. The blue wavy line represents saltwater |