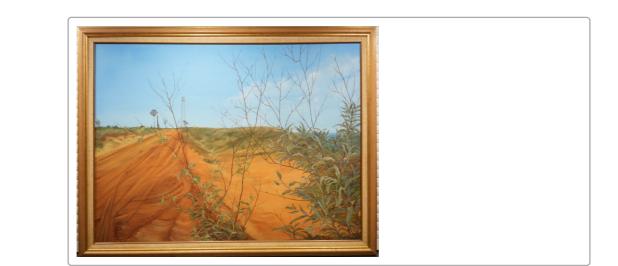

| ASSET ID   | SMAA007                  |
|------------|--------------------------|
| ARTIST     | Jean Elezovich           |
| TITLE      | Gantheaume Point Road    |
| MEDIUM     | Oil on Canvas            |
| CATEGORY   | Shinju Matsuri Art Award |
| YEAR       | 1983                     |
| DIMENSIONS | 95 H x 121.8 W           |
| STORY      |                          |
|            |                          |
|            |                          |
|            |                          |
|            |                          |