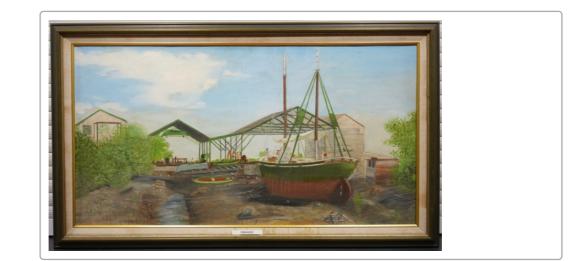

| ASSET ID   | SMAA002                  |
|------------|--------------------------|
| ARTIST     | Paul Foulkes             |
| TITLE      | Lugger at Boatshed       |
| MEDIUM     | Oil on Canvas            |
| CATEGORY   | Shinju Matsuri Art Award |
| YEAR       | 1977                     |
| DIMENSIONS | 53 H x 99 W              |
| STORY      |                          |
|            |                          |
|            |                          |
|            |                          |
|            |                          |