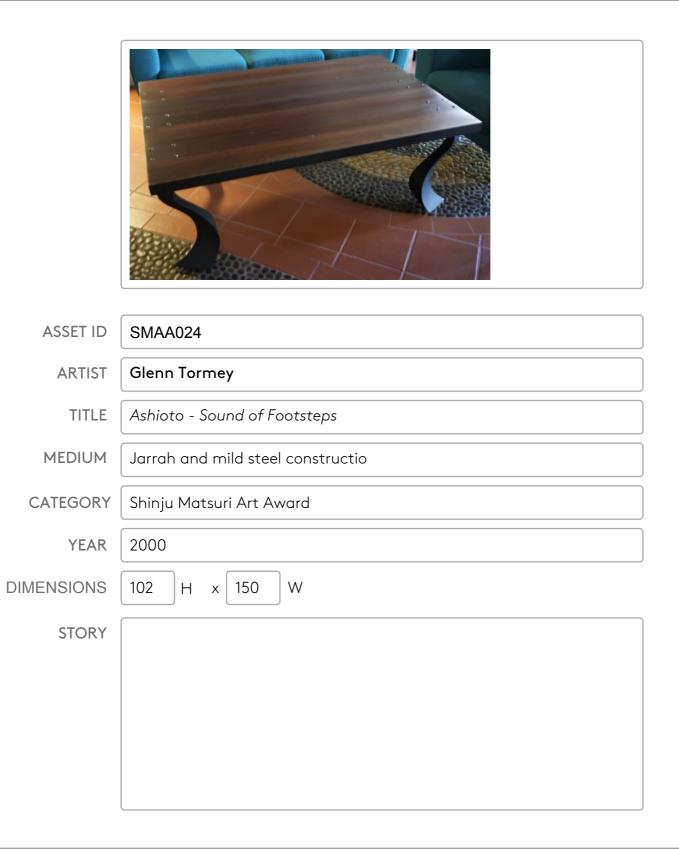

| ASSET ID   | SMAA025                                 |
|------------|-----------------------------------------|
| ARTIST     | Glenn Tormey                            |
| TITLE      | Sharma                                  |
| MEDIUM     | Morton Bay Fig Tree wood and mild steel |
| CATEGORY   | Shinju Matsuri Art Award                |
| YEAR       | 2001                                    |
| DIMENSIONS | 148 H x 30 W                            |
| STORY      | Based on the female form                |
|            |                                         |