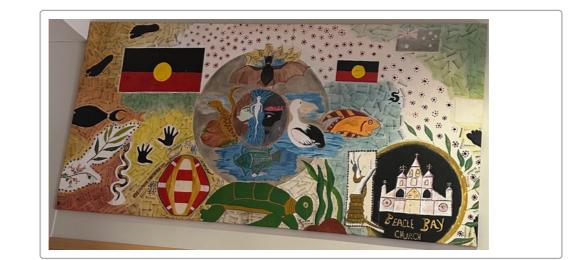

| ASSET ID   | SBAC020                        |
|------------|--------------------------------|
| ARTIST     | Beagle Bay Community           |
| TITLE      | Unknown                        |
| MEDIUM     | Collage                        |
| CATEGORY   | Shire of Broome Art Collection |
| YEAR       | /                              |
| DIMENSIONS | 151 H x 296 W                  |
| STORY      |                                |
|            |                                |
|            |                                |
|            |                                |
|            |                                |