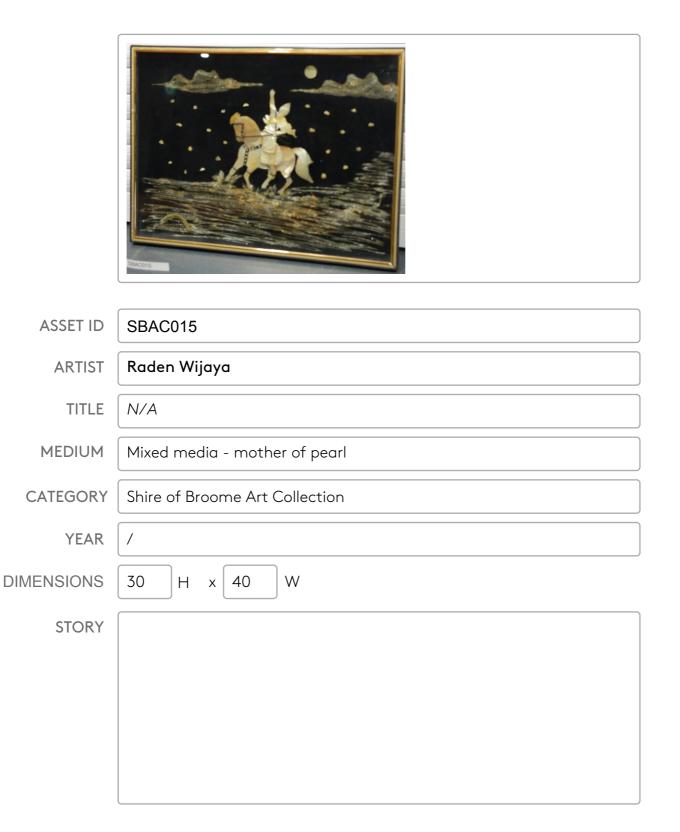

- ASSET ID SMAA047
- ARTIST Edward Badal
- TITLE Artifacts
- MEDIUM Carved Mulga wood (Acacia aneura)
- CATEGORY Shinju Matsuri Art Award
- YEAR 2023

DIMENSIONS 100cm x 100cm x 35cm

STORY This sculpture I used wood from NyangumartaWarren (country) that they used for hunting. The old people from other trbies that live in Bidyadanga like the Mangala, Karrajarri, Yulparija, Juwaliny tribe also used to make these for hunting. There are Boomerangs clapping sticks and digging sticks for hunting goanna.