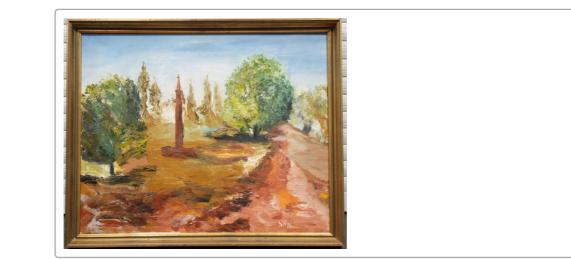

| ASSET ID   | SBAC012                        |
|------------|--------------------------------|
| ARTIST     | Ingrid Windram                 |
| TITLE      | N/A                            |
| MEDIUM     | Painting                       |
| CATEGORY   | Shire of Broome Art Collection |
| YEAR       | /                              |
| DIMENSIONS | 101 H x 82 W                   |
| STORY      |                                |