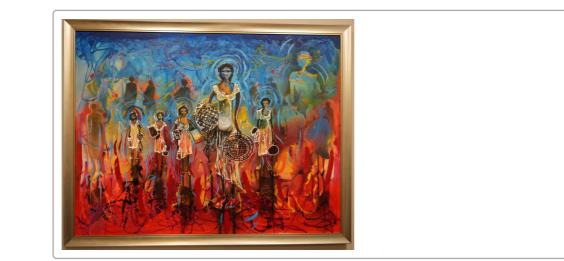

------------|--------------------------|
| ARTIST     | Joshua Cocking           |
| TITLE      | Olive                    |
| MEDIUM     | Oil on Paper             |
| CATEGORY   | Shinju Matsuri Art Award |
| YEAR       | 2011                     |
| DIMENSIONS | 106 H x 106 W            |
| STORY      |                          |



| ASSET ID   | SMAA048                           |
|------------|-----------------------------------|
| ARTIST     | Jacky Cheng                       |
| TITLE      | Grass Whispering secrets          |
| MEDIUM     | Framed mixed media, paper cutting |
| CATEGORY   | Shinju Matsuri Art Award          |
| YEAR       | 2012                              |
| DIMENSIONS | 105 H x 105 W                     |
| STORY      |                                   |





| ASSET ID   | SMAA037                  |
|------------|--------------------------|
| ARTIST     | Mark Norval              |
| TITLE      | Bringing in the catch    |
| MEDIUM     | Acrylic on Canvas        |
| CATEGORY   | Shinju Matsuri Art Award |
| YEAR       | 2013                     |
| DIMENSIONS | 136 H x 108 W            |
| STORY      |                          |
|            |                          |
|            |                          |
|            |                          |
|            |                          |





| ASSET ID   | SMAA038                  |
|------------|--------------------------|
| ARTIST     | Karen Morgan             |
| TITLE      | Mark Making              |
| MEDIUM     | Mixed medium on paper    |
| CATEGORY   | Shinju Matsuri Art Awa