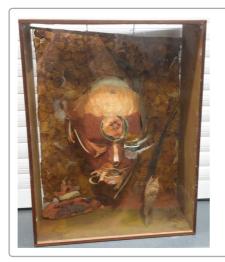

- ASSET ID SMAA047
- ARTIST Edward Badal
- TITLE Artifacts
- MEDIUM Carved Mulga wood (Acacia aneura)
- CATEGORY Shinju Matsuri Art Award
- YEAR 2023

DIMENSIONS 100cm x 100cm x 35cm

STORY This sculpture I used wood from NyangumartaWarren (country) that they used for hunting. The old people from other trbies that live in Bidyadanga like the Mangala, Karrajarri, Yulparija, Juwaliny tribe also used to make these for hunting. There are Boomerangs clapping sticks and digging sticks for hunting goanna.