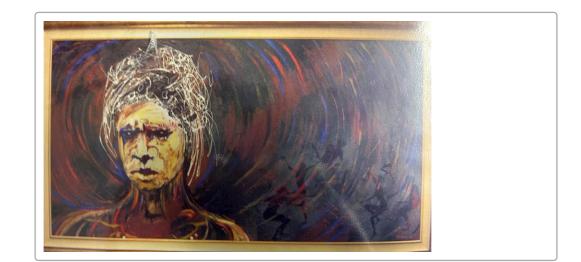

| ASSET ID   | SMAA023                  |
|------------|--------------------------|
| ARTIST     | Kerry Stokes             |
| TITLE      | Sundown Song             |
| MEDIUM     | Oil on Canvas (unprimed) |
| CATEGORY   | Shinju Matsuri Art Award |
| YEAR       | 1999                     |
| DIMENSIONS | 122 H x 102 W            |
| STORY      |                          |