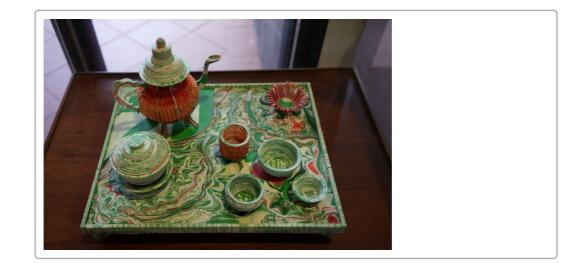

| ASSET ID   | SMAA048                           |
|------------|-----------------------------------|
| ARTIST     | Jacky Cheng                       |
| TITLE      | Grass Whispering secrets          |
| MEDIUM     | Framed mixed media, paper cutting |
| CATEGORY   | Shinju Matsuri Art Award          |
| YEAR       | 2012                              |
| DIMENSIONS | 105 H x 105 W                     |
| STORY      |                                   |