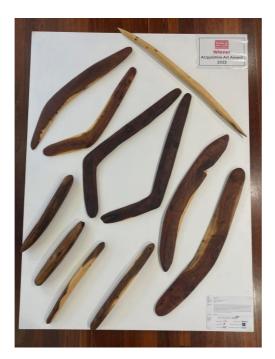

- ASSET ID SMAA047
- ARTIST Edward Badal
- TITLE Artifacts
- MEDIUM Carved Mulga wood (Acacia aneura)
- CATEGORY Shinju Matsuri Art Award
- YEAR 2023

DIMENSIONS 100cm x 100cm x 35cm

STORY This sculpture I used wood from NyangumartaWarren (country) that they used for hunting. The old people from other trbies that live in Bidyadanga like the Mangala, Karrajarri, Yulparija, Juwaliny tribe also used to make these for hunting. There are Boomerangs clapping sticks and digging sticks for hunting goanna.