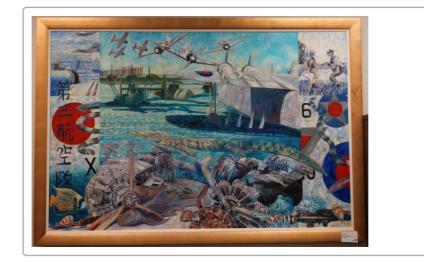

| ASSET ID   | SBAC010                        |
|------------|--------------------------------|
| ARTIST     | Bob Mcrae                      |
| TITLE      | Air Raids                      |
| MEDIUM     | Oil on Canvas                  |
| CATEGORY   | Shire of Broome Art Collection |
| YEAR       | 2011                           |
| DIMENSIONS | 137 H x 198 W                  |
| STORY      |                                |
|            |                                |
|            |                                |
|            |                                |
|            |                                |