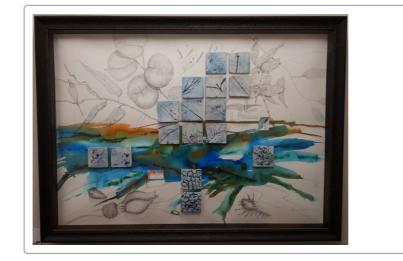

| Framed mixed media, paper cutting |
| CATEGORY   | Shinju Matsuri Art Award          |
| YEAR       | 2012                              |
| DIMENSIONS | 105 H x 105 W                     |
| STORY      |                                   |





| ASSET ID   | SMAA037                  |
|------------|--------------------------|
| ARTIST     | Mark Norval              |
| TITLE      | Bringing in the catch    |
| MEDIUM     | Acrylic on Canvas        |
| CATEGORY   | Shinju Matsuri Art Award |
| YEAR       | 2013                     |
| DIMENSIONS | 136 H x 108 W            |
| STORY      |                          |
|            |                          |
|            |                          |
|            |                          |
|            |                          |





| ASSET ID   | SMAA038                  |
|------------|--------------------------|
| ARTIST     | Karen Morgan             |
| TITLE      | Mark Making              |
| MEDIUM     | Mixed medium on paper    |
| CATEGORY   | Shinju Matsuri Art Award |
| YEAR       | 2014                     |
| DIMENSIONS | 85 H x 115 W             |
| STORY      |                          |
|            |                          |
|            |                          |
|            |                          |
|            |                          |



| ASSET ID   | SMAA039                             |
|------------|-------------------------------------|
| ARTIST     | Katie Breckon                       |
| TITLE      | Kimberley Skin - Bangarian          |
| MEDIUM     | Inkjet print on Hahnem