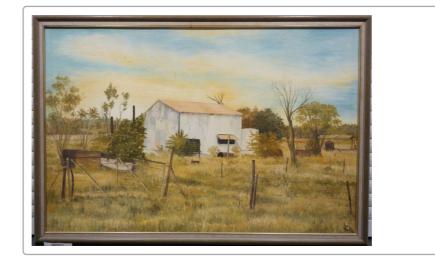

| ASSET ID   | SMAA010                                                                                                             |
|------------|---------------------------------------------------------------------------------------------------------------------|
| ARTIST     | Lyn MacDonald                                                                                                       |
| TITLE      | Bob's Place                                                                                                         |
| MEDIUM     | Oil on Canvas Board                                                                                                 |
| CATEGORY   | Shinju Matsuri Art Award                                                                                            |
| YEAR       | 1986                                                                                                                |
| DIMENSIONS | 60.9 H x 91.4 W                                                                                                     |
| STORY      | Landscape painting of Bob Noble's (an old Broome identity) block on<br>the corner of Lullfitz Drive and Sand Street |