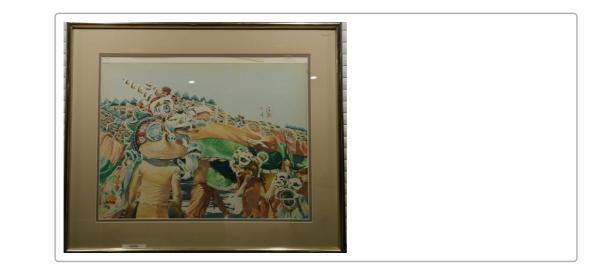

| ASSET ID   | SMAA049                                 |
|------------|-----------------------------------------|
| ARTIST     | Jeanné Browne                           |
| TITLE      | Country Over Time - Lurujarri Shoreline |
| MEDIUM     | Mixed media                             |
| CATEGORY   | Shinju Matsuri Art Award                |
| YEAR       | 2016                                    |
| DIMENSIONS | 87 H x 155 W                            |
| STORY      |                                         |
|            |                                         |
|            |                                         |
|            |                                         |
|            |                                         |