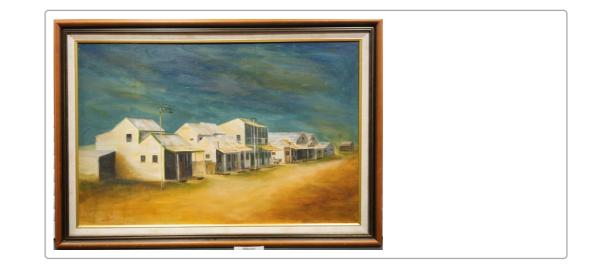

| ASSET ID   | SMAA002                  |
|------------|--------------------------|
| ARTIST     | Paul Foulkes             |
| TITLE      | Lugger at Boatshed       |
| MEDIUM     | Oil on Canvas            |
| CATEGORY   | Shinju Matsuri Art Award |
| YEAR       | 1977                     |
| DIMENSIONS | 53 H x 99 W              |
| STORY      |                          |
|            |                          |
|            |                          |
|            |                          |
|            |                          |