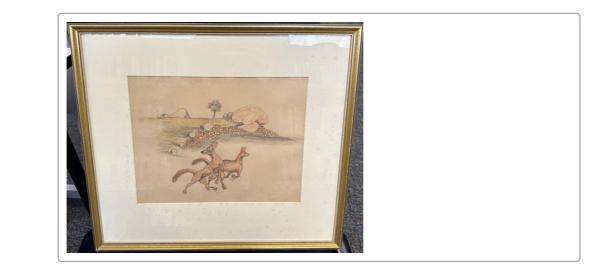

| ASSET ID   | SMAA013                                         |
|------------|-------------------------------------------------|
| ARTIST     | Judy Prosser                                    |
| TITLE      | Bush Garden                                     |
| MEDIUM     | Watercolour on Paper                            |
| CATEGORY   | Shinju Matsuri Art Award                        |
| YEAR       | 1989                                            |
| DIMENSIONS | 75 H x 104 W                                    |
| STORY      | Native birds and animals in the Australian bush |
|            |                                                 |
|            |                                                 |
|            |                                                 |
|            |                                                 |