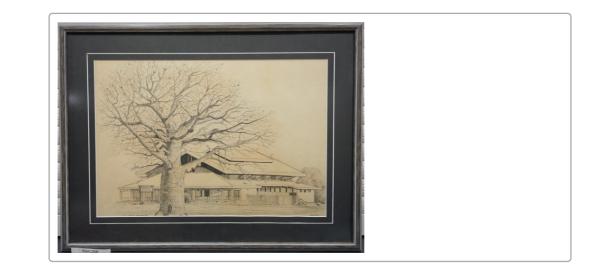

| ASSET ID   | SMAA010                                                                                                             |
|------------|---------------------------------------------------------------------------------------------------------------------|
| ARTIST     | Lyn MacDonald                                                                                                       |
| TITLE      | Bob's Place                                                                                                         |
| MEDIUM     | Oil on Canvas Board                                                                                                 |
| CATEGORY   | Shinju Matsuri Art Award                                                                                            |
| YEAR       | 1986                                                                                                                |
| DIMENSIONS | 60.9 H x 91.4 W                                                                                                     |
| STORY      | Landscape painting of Bob Noble's (an old Broome identity) block on<br>the corner of Lullfitz Drive and Sand Street |