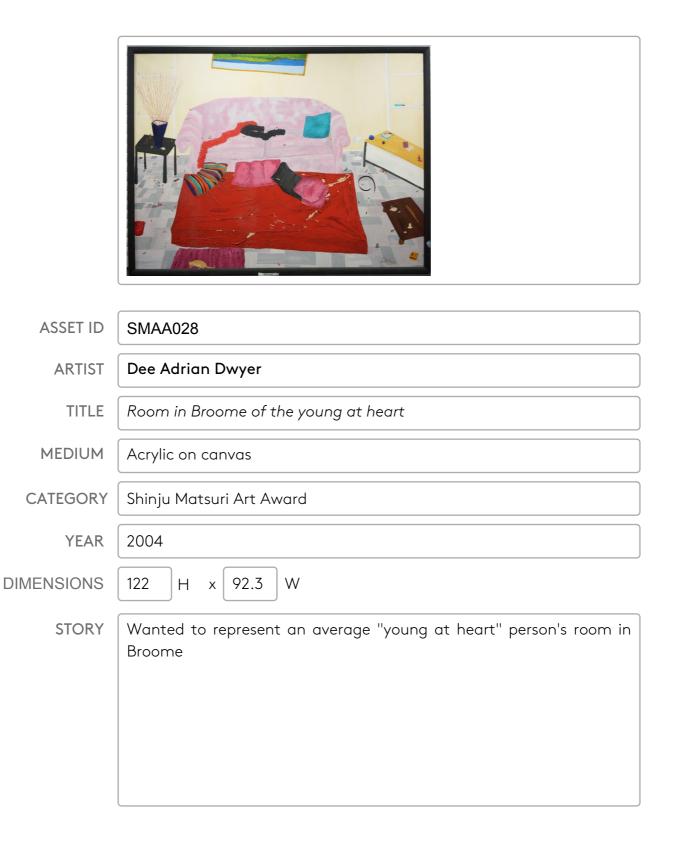

- ASSET ID SMAA047
- ARTIST Edward Badal
- TITLE Artifacts
- MEDIUM Carved Mulga wood (Acacia aneura)
- CATEGORY Shinju Matsuri Art Award
- YEAR 2023

DIMENSIONS 100cm x 100cm x 35cm

STORY This sculpture I used wood from NyangumartaWarren (country) that they used for hunting. The old people from other trbies that live in Bidyadanga like the Mangala, Karrajarri, Yulparija, Juwaliny tribe also used to make these for hunting. There are Boomerangs clapping sticks and digging sticks for hunting goanna.